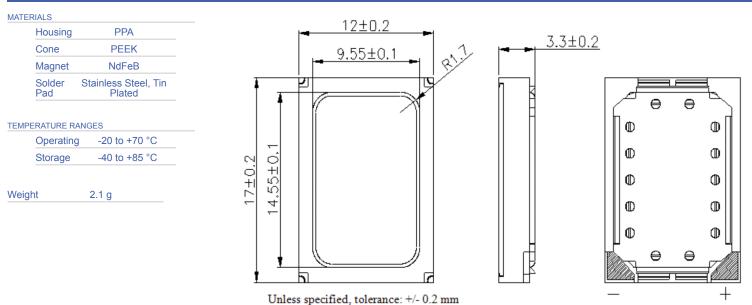

## Physical Characteristics

All Measurements are mm unless noted otherwise.

| Revision | Description                            | Ву | Date       |
|----------|----------------------------------------|----|------------|
| 0-2020   | Original Specification                 | SP | 2020-06-16 |
| 1-2020   | Added default unit of measurement (mm) | WS | 2020-09-10 |