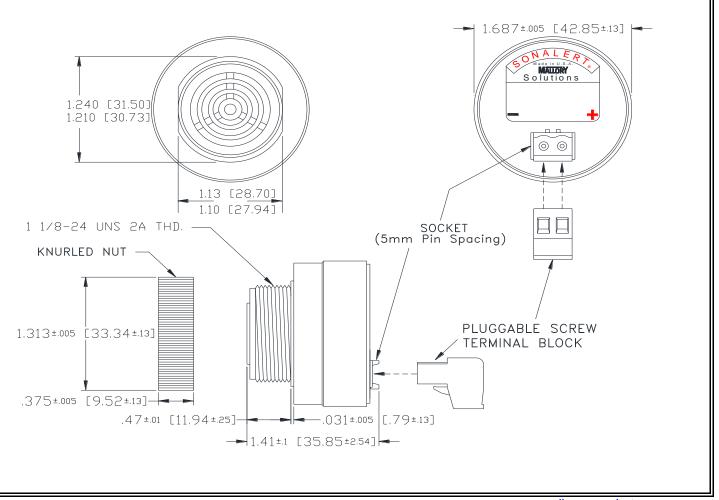

## MALLORY Mallory Sonalert Products, Inc. | Part #: SCE048LD3DT7B Sales Outline Drawing | Revision: B

| C. |    |    | _ : | £  | ٠. | _ | 4: | _ |   | _ | _ |
|----|----|----|-----|----|----|---|----|---|---|---|---|
| S  | Dŧ | 3( | CI  | TI | IC | a | tI | O | n | S | : |
| _  | _  | _  |     |    | _  |   |    | _ |   | _ |   |

| Sound Level Category  | Loud                                                                                       |  |  |  |  |  |
|-----------------------|--------------------------------------------------------------------------------------------|--|--|--|--|--|
| Mode of Operation     | Dual Tone 3.8 - 3.7 kHz @ 7 WPS                                                            |  |  |  |  |  |
| Voltage Rating        | 28 to 48 VDC                                                                               |  |  |  |  |  |
| Frequency             | 2900 ± 500 Hz                                                                              |  |  |  |  |  |
| Loudness @ 2 FT       | 85 to 95 dB(A) Typ.                                                                        |  |  |  |  |  |
| Current Draw          | 40mA MAX                                                                                   |  |  |  |  |  |
| Housing Material      | 6/6 Nylon, Color: Black                                                                    |  |  |  |  |  |
| Storage Temperature   | -40° to +85° C                                                                             |  |  |  |  |  |
| Operating Temperature | -40° to +85° C                                                                             |  |  |  |  |  |
| Panel Mounting        | Recommended hole size is 1.25"(31.75mm). Thread front will fit standard 30mm(1.181") hole. |  |  |  |  |  |
| Knurled Nut           | Used to attach part to panel. The max recommended torque is 10 in-lbs.                     |  |  |  |  |  |
| Weight (Typical)      | 1.6 oz (45g)                                                                               |  |  |  |  |  |
| NEMA 3R,4X, & 12      | Approved with use of ACC03.                                                                |  |  |  |  |  |
| cUL Recognition       | Supply voltage shall employ Transient Voltage Surge Suppression.                           |  |  |  |  |  |
| Options               | Please contact factory.                                                                    |  |  |  |  |  |

Dimensions: Inches (mm) cUL Recognized ROHS Compliant