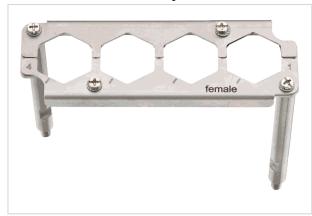

Image is for illustration purposes only. Please refer to product description.

## Identification

| Category                     | Accessories                                            |
|------------------------------|--------------------------------------------------------|
| Series of hoods/housings     | Han <sup>®</sup> HPR EasyCon                           |
| Type of accessory            | Frame                                                  |
| Description of the accessory | for female inserts  4x Han <sup>®</sup> HC Modular 350 |

#### Version

| Size          | 24 B                     |
|---------------|--------------------------|
| Pack contents | 2x distance bolt (A/F 7) |
|               | 4x M4 screw              |
|               | 4x washer SK S4          |
|               | 4x heat shrink tube      |
|               |                          |