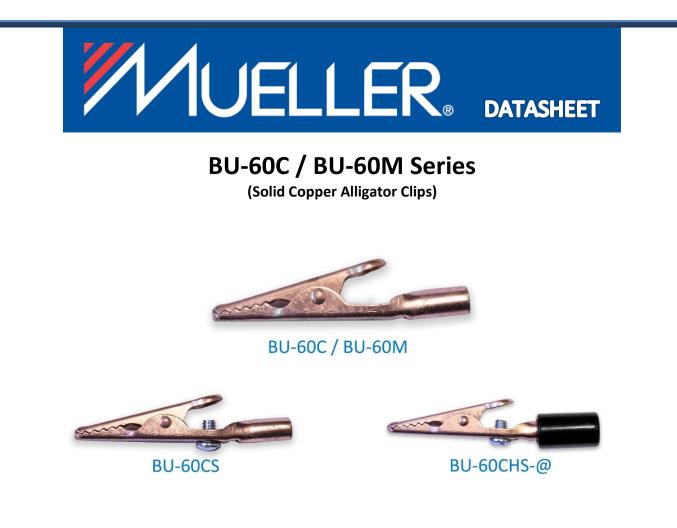

- Mueller Electric's BU-60 is the most common and versatile alligator clip.
- Overall length 2.3" (58mm), overall width 0.38" (10mm), maximum jaw spread = 0.31" (7.9mm)
- Ratings: Current 10 Amps
- The BU-60C and BU-60M are sold under the following models:
- BU-60C Solid copper clip, compatible with 4mm banana plug connections

BU-60MSolid copper marine clip with stainless-steel hardware,<br/>compatible with 4mm banana plug connectionsBU-60CBU-60C

BU-60CS BU-60C with a #6 screw for added wire connection

BU-60CHS-@ BU-60CS with a colored acetate handle

• Colors: The "@" in the above part numbers represents the color of the handle.

Available colors: -0 Black, -2 Red, -4 Yellow, -5 Green, -6 Blue, -9 White

• RoHS 3 compliant

Mueller Electric Company 2850 Gilchrist Rd. Bld 5A Akron, OH 44305