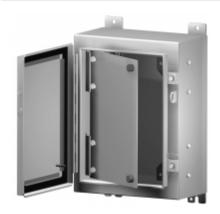

## **Features**

- Kits are used as accessory to standard Hammond panels (sold separately)
- Allows panel to be mounted in front part of enclosure
- Hinge permits access behind panel
- · Sealing washers preserve approval rating of enclosure
- Panel not included.