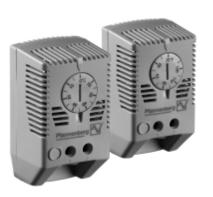

# Thermostats SKT Series

#### **Features**

- Designed to provide air temperature control and monitoring in cabinets.
- Thermostat NC (Normally Closed) for the control of heaters and heater fans.
- Thermostat NO (Normally Open) for the control of cooling units, or for switching signal transmitters in case of overheating.
- Available in Fahrenheit or Celsius.

### NC - Normally Closed (Red)

- Used in conjunction with heaters.
- Contact opens when rising temperatures reach the set point temperature, shutting heater off.

## NO - Normally open (Blue)

- Used in conjunction with fans.
- Contact closes when rising temperatures reach the set point temperature, turning fan on.

Normally Open

| Part No.          | Scale | Contact Type       | Dimensions<br>Height x Width x<br>Depth | Switching Capacity                      |
|-------------------|-------|--------------------|-----------------------------------------|-----------------------------------------|
| SKT011409NC       | F°    | Normally<br>Closed | 2.8 x 1.5 x 1.4                         | 15A @ 120VAC, 10A @ 240VAC, 30W @<br>DC |
| SKT011409NC-<br>C | C°    | Normally<br>Closed | 2.8 x 1.5 x 1.4                         | 15A @ 120VAC, 10A @ 240VAC, 30W @<br>DC |
| SKT011419NO       | F°    | Normally Open      | 2.8 x 1.5 x 1.4                         | 15A @ 120VAC, 10A @ 240VAC, 30W @<br>DC |