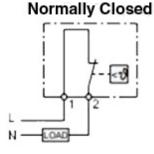

### NC - Normally Closed (Red)

- Used in conjunction with heaters.
- Contact opens when rising temperatures reach the set point temperature, shutting heater off.