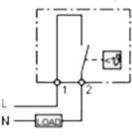

## NO - Normally open (Blue)

- Used in conjunction with fans.
- Contact closes when rising temperatures reach the set point temperature, turning fan on.

Normally Open

| Part No.          | Scale | Contact Type       | Dimensions<br>Height x Width x<br>Depth | Switching Capacity                      |
|-------------------|-------|--------------------|-----------------------------------------|-----------------------------------------|
| SKT011409NC       | F°    | Normally<br>Closed | 2.8 x 1.5 x 1.4                         | 15A @ 120VAC, 10A @ 240VAC, 30W @<br>DC |
| SKT011409NC-<br>C | C°    | Normally<br>Closed | 2.8 x 1.5 x 1.4                         | 15A @ 120VAC, 10A @ 240VAC, 30W @<br>DC |
| SKT011419NO       | F°    | Normally Open      | 2.8 x 1.5 x 1.4                         | 15A @ 120VAC, 10A @ 240VAC, 30W @<br>DC |