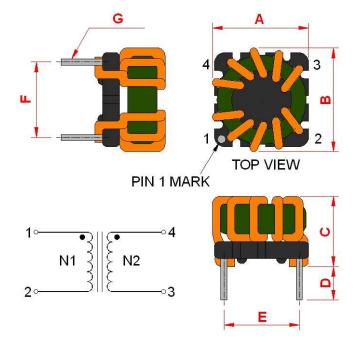

## **Outline Dimensions**

| Dimensions [mm] |            |
|-----------------|------------|
| Α               | 11.5 max.  |
| В               | 11.5 max.  |
| С               | 8.8 max.   |
| D               | 2.5 min.   |
| E               | 7.62 ±0.2  |
| F               | 7.62 ±0.2  |
| G               | ø 0.6 ±0.1 |