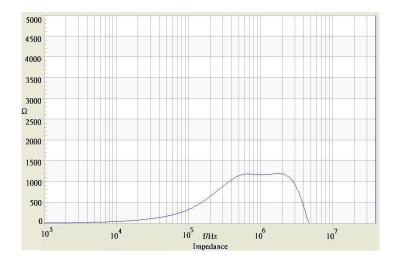

## **Common Mode Choke**

**TCK-017** 

| Order Code                | TCK-017                                 |
|---------------------------|-----------------------------------------|
| Inductance (each winding) | <b>497 μH ±25%</b> (at 100 kHz / 20 mV) |
| Impedance (DCR)           | 100 mΩ max.                             |
| Rated Current             | 1.7 A max.                              |
| Rated Voltage             | 500 VDC max. (between windings)         |
| Operating Temperature     | -40°C to +105°C                         |
| RoHS Exemptions           | No Exemptions                           |



## Impedance Curve



## **Outline Dimensions**



| Dimensions [mm] |            |
|-----------------|------------|
| Α               | 11.5 max.  |
| В               | 11.5 max.  |
| С               | 8.8 max.   |
| D               | 2.5 min.   |
| E               | 7.62 ±0.2  |
| F               | 7.62 ±0.2  |
| G               | ø 0.6 ±0.1 |

All specifications valid at +25°C, unless otherwise stated.



Specifications can be changed without notice.