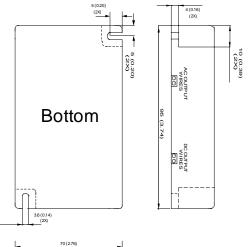

#### **General Specifications:**

Connections: Dimensions (WxLxH): Weight: Warranty:

5in leads - Input: 18 AWG; Output: 18 AWG 70.0x95.0x32.0mm 220g 3 years @ 40°C, 100% Load