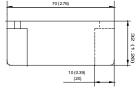

#### **General Specifications:**

Connections: Dimensions (WxLxH): Weight: Warranty:

5in leads - Input: 18 AWG; Output: 18 AWG 70.0x95.0x32.0mm 220g 3 years @ 40°C, 100% Load