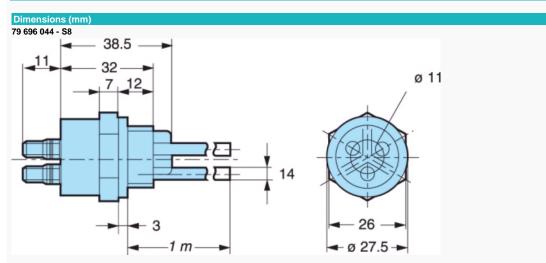

## Probe holders and electrode S8 Part number 79696044

Level control accessories

| Part numbers |            |     |                                                                                                                                                                                         |                                |           |
|--------------|------------|-----|-----------------------------------------------------------------------------------------------------------------------------------------------------------------------------------------|--------------------------------|-----------|
|              |            | Тур | Accessories                                                                                                                                                                             | Operating temperature<br>(o C) | Pressure  |
|              | 79 696 044 | S8  | Light and compact 3-probe electrode holder (stainless steel) Electrode holder and 1000 mm probeEspecially recommended for drinks dispensers and for applications where space is limited | 80                             | 2 kg/cm 2 |

## Specifications

Light and compact 3-probe electrode holder (stainless steel). Electrode holder and 1000 mm probe. Especially recommended for drinks dispensers and for applications where space is limited. Operating temperature : 80 °C Max. pressure : 2 kg/cm 2