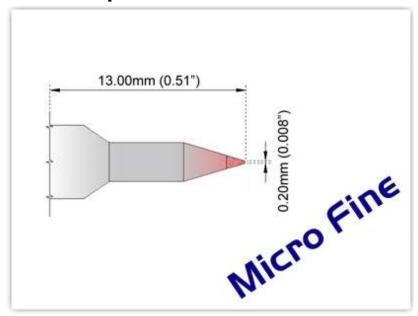

## EK75C002

Conical 0.20mm (0.008"), Micro Fine

Tip Style: Conical

Tip Width: 0.20mm (0.01")
Tip Length: 13.00mm (0.51")

75 Type Cartridge<sup>1</sup>: 350°C - 398°C

RoHS Compliant<sup>2</sup> / Lead Free: YES