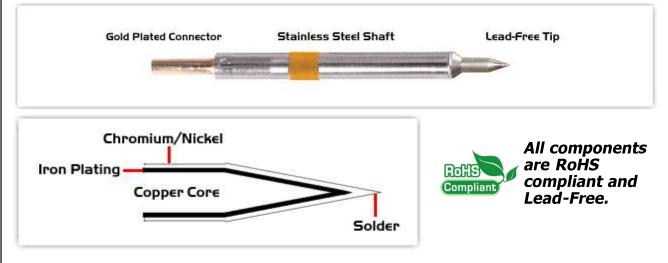

## **Material Composition**

Easy Braid Co. tip cartridges will typically idle within a temperature range of +/-1.1°C. However, there is variation in idle temperature across tip geometries within an individual temperature series. Easy Braid Co. offers a wide variety of tip geometries from 0.25mm fine point tip to 5mm chisel. The length and geometry of a tip will have an influence on the tip idle temperature. To accurately measure idle temperature it will depend greatly on the measurement method, technique and equipment used. Two different methods or the use of alternative equipment will produce different test results.

 $<sup>\</sup>boldsymbol{2}_{\text{Please refer to }\underline{\text{http://www.rohs.gov.uk}}}$  for details on RoHS Compliance.