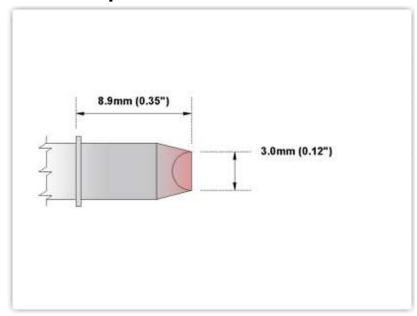

## EBM7CH180 Chisel 90° 3.0mm (0.12")

Tip Style: Chisel 90°
Tip Width: 3.00mm (0.12")
Tip Length: 8.90mm (0.35")

700 Type Cartridge<sup>1</sup>: 350°C - 398°C

RoHS Compliant<sup>2</sup> / Lead Free: YES

Equivalent to: STTC-103