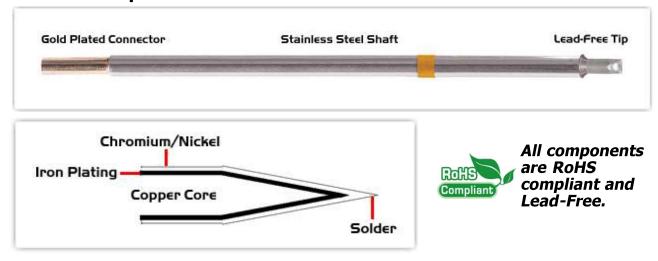

For Use With: EB-9000S-1, EB-9000S-2, MX500 and MX5000

## **Material Composition**

<sup>1</sup> Easy Braid Co. tip cartridges will typically idle within a temperature range of +/-1.1°C. However, there is variation in idle temperature across tip geometries within an individual temperature series. Easy Braid Co. offers a wide variety of tip geometries from 0.25mm fine point tip to 5mm chisel. The length and geometry of a tip will have an influence on the tip idle temperature. To accurately measure idle temperature it will depend greatly on the measurement method, technique and equipment used. Two different methods or the use of alternative equipment will produce different test results.