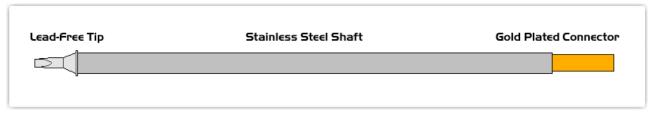

## **Material Composition**

Copyright © 2010 Easybraid Co. All Rights Reserved

<sup>1</sup> Easybraid tip cartridges will typically idle within a temperature range of +/-1.1°C. However, there is variation in idle temperature across tip geometries within an individual temperature series. Easybraid offers a wide variety of tip geometries from 0.4mm fine point tip to 5m chisel. The length and geometry of a tip will have an influence on the tip idle temperature. To accurately measure idle temperature it will depend greatly on the measurement method, technique and equipment used. Two different methods or the use of alternative equipment will produce different test results.