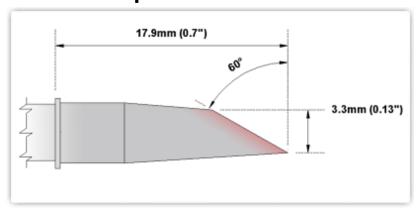

## EBM6DS525

Hoof 3.3mm (0.13")

Tip Style: Hoof

Tip Width: 3.30mm (0.13")
Tip Length: 17.90mm (0.70")

600°F Type Cartridge1:

RoHS Compliant<sup>2</sup> / Lead Free:

Equivalent to:

For Use With:

325°C - 358°C

YES

SMTC-0147

EB-9000S