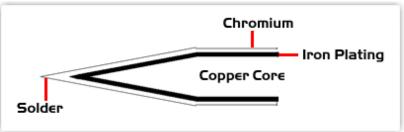

## **Material Composition**

Copyright © 2010 Easybraid Co. All Rights Reserved

<sup>1</sup> Easybraid tip cartridges will typically idle within a temperature range of +/-1.1°C. However, there is variation in idle temperature across tip geometries within an individual temperature series. Easybraid offers a wide variety of tip geometries from 0.4mm fine point tip to 5m chisel. The length and geometry of a tip will have an influence on the tip idle temperature. To accurately measure idle temperature it will depend greatly on the measurement method, technique and equipment used. Two different methods or the use of alternative equipment will produce different test results.