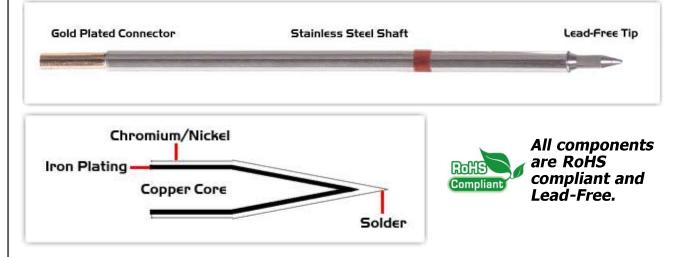

## **Material Composition**

<sup>1</sup> Easy Braid Co. tip cartridges will typically idle within a temperature range of +/-1.1°C. However, there is variation in idle temperature across tip geometries within an individual temperature series. Easy Braid Co. offers a wide variety of tip geometries from 0.25mm fine point tip to 5mm chisel. The length and geometry of a tip will have an influence on the tip idle temperature. To accurately measure idle temperature it will depend greatly on the measurement method, technique and equipment used. Two different methods or the use of alternative equipment will produce different test results.