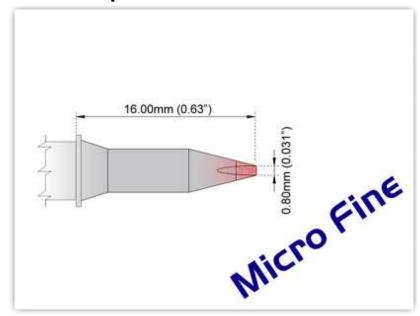

## **EBM8CH008**

Chisel 30° 0.8mm (0.031"), Micro Fine

Tip Style: Chisel

Tip Width: 0.80mm (0.03")
Tip Length: 13.00mm (0.51")

800 Type Cartridge<sup>1</sup>: 420°C - 475°C

RoHS Compliant<sup>2</sup> / Lead Free: YES