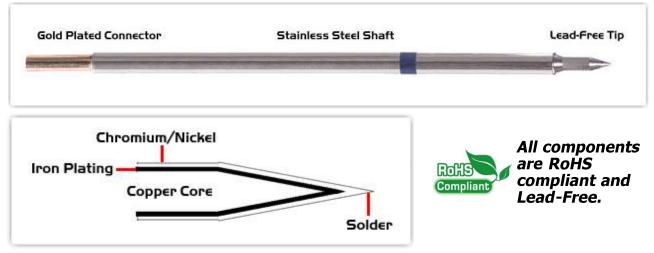

## **Material Composition**

Easy Braid Co. tip cartridges will typically idle within a temperature range of +/-1.1°C. However, there is variation in idle temperature across tip geometries within an individual temperature series. Easy Braid Co. offers a wide variety of tip geometries from 0.25mm fine point tip to 5mm chisel. The length and geometry of a tip will have an influence on the tip idle temperature. To accurately measure idle temperature it will depend greatly on the measurement method, technique and equipment used. Two different methods or the use of alternative equipment will produce different test results.