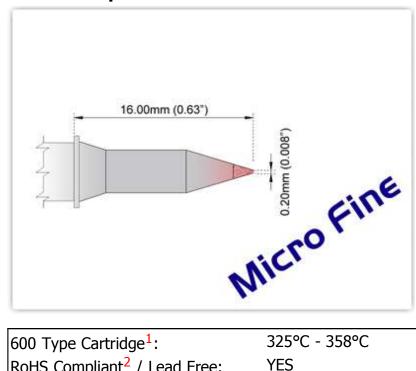

## EBM6C002

Conical 0.20mm (0.008"), Micro **Fine** 

Tip Style: Conical

Tip Width: 0.20mm (0.01") 13.00mm (0.51") Tip Length:

600 Type Cartridge<sup>1</sup>:

RoHS Compliant<sup>2</sup> / Lead Free: YES

For Use With: EB-9000S-1, EB-9000S-2, MX500 and MX5000