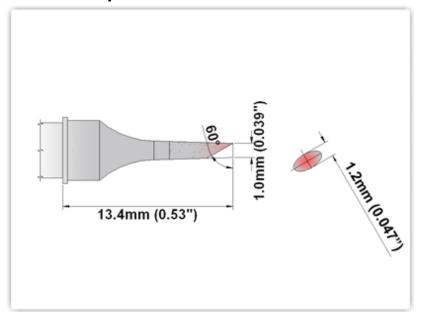

## EBM6BV010

Bevel 60° 1.00mm (0.04")

Tip Style: Bevel

Tip Width: 1.00mm (0.04")
Tip Length: 13.40mm (0.53")

600 Type Cartridge<sup>1</sup>: 325°C - 358°C

RoHS Compliant<sup>2</sup> / Lead Free: YES

For Use With: EB-9000S-1, EB-9000S-2, MX500 and MX5000