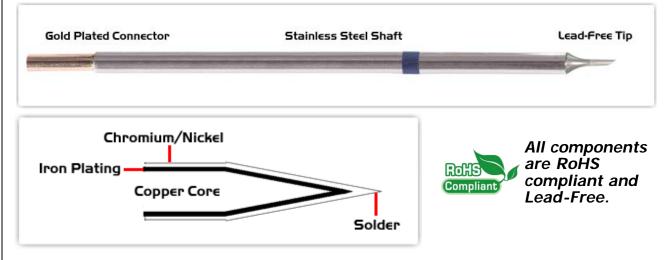

## **Material Composition**

Easy Braid Co. tip cartridges will typically idle within a temperature range of +/-1.1°C. However, there is variation in idle temperature across tip geometries within an individual temperature series. Easy Braid Co. offers a wide variety of tip geometries from 0.25mm fine point tip to 5mm chisel. The length and geometry of a tip will have an influence on the tip idle temperature. To accurately measure idle temperature it will depend greatly on the measurement method, technique and equipment used. Two different methods or the use of alternative equipment will produce different test results.