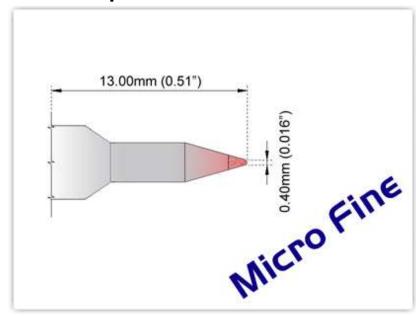

## EK60C004

Conical 0.40mm (0.016"), Micro Fine

Tip Style: Conical

Tip Width: 0.40mm (0.016")
Tip Length: 13.00mm (0.51")

60 Type Cartridge<sup>1</sup>: 325°C - 358°C

RoHS Compliant<sup>2</sup> / Lead Free: YES