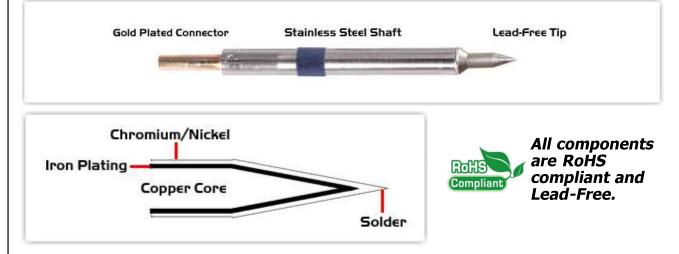

## **Material Composition**

<sup>1</sup> Easy Braid Co. tip cartridges will typically idle within a temperature range of +/-1.1°C. However, there is variation in idle temperature across tip geometries within an individual temperature series. Easy Braid Co. offers a wide variety of tip geometries from 0.25mm fine point tip to 5mm chisel. The length and geometry of a tip will have an influence on the tip idle temperature. To accurately measure idle temperature it will depend greatly on the measurement method, technique and equipment used. Two different methods or the use of alternative equipment will produce different test results.

 $<sup>\</sup>boldsymbol{2}_{\text{Please refer to }\underline{\text{http://www.rohs.gov.uk}}}$  for details on RoHS Compliance.