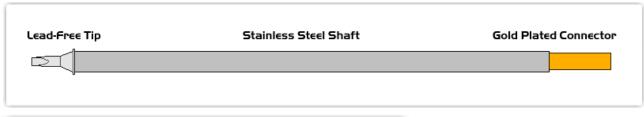

### Conical Sharp 0.5mm (0.02")

Tip Style: Conical Sharp
Tip Width: 0.50mm (0.02")
Tip Length: 15.40mm (0.61")

600°F Type Cartridge<sup>1</sup>: 325°C - 358°C

RoHS Compliant<sup>2</sup> / Lead Free: YES

Equivalent to: STTC-043
For Use With: EB-9000S

# **Material Composition**

<sup>&</sup>lt;sup>1</sup> Easybraid tip cartridges will typically idle within a temperature range of +/-1.1°C. However, there is variation in idle temperature across tip geometries within an individual temperature series. Easybraid offers a wide variety of tip geometries from 0.4mm fine point tip to 5m chisel. The length and geometry of a tip will have an influence on the tip idle temperature. To accurately measure idle temperature it will depend greatly on the measurement method, technique and equipment used. Two different methods or the use of alternative equipment will produce different test results.