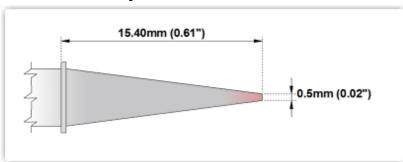

### Conical Sharp 0.5mm (0.02")

Tip Style: Conical Sharp
Tip Width: 0.50mm (0.02")
Tip Length: 15.40mm (0.61")

600°F Type Cartridge<sup>1</sup>: 325°C - 358°C

RoHS Compliant<sup>2</sup> / Lead Free: YES

Equivalent to: STTC-043
For Use With: EB-9000S