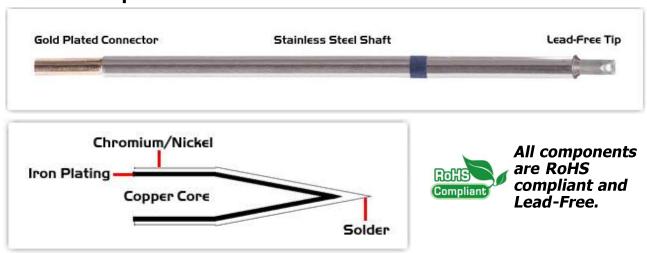

## **Material Composition**

<sup>1</sup> Easy Braid Co. tip cartridges will typically idle within a temperature range of +/-1.1°C. However, there is variation in idle temperature across tip geometries within an individual temperature series. Easy Braid Co. offers a wide variety of tip geometries from 0.25mm fine point tip to 5m chisel. The length and geometry of a tip will have an influence on the tip idle temperature. To accurately measure idle temperature it will depend greatly on the measurement method, technique and equipment used. Two different methods or the use of alternative equipment will produce different test results.