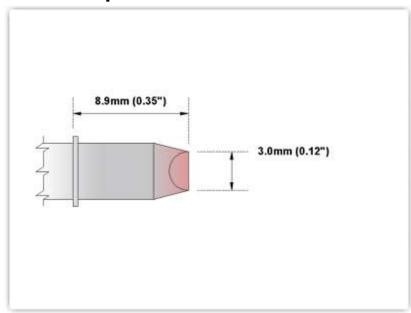

## **EBM6CH180**

Chisel, 3.00mm (0.12"), 90°

Tip Style: Chisel

Tip Width: 3.00mm (0.12")
Tip Length: 8.90mm (0.35")

600 Type Cartridge<sup>1</sup>: 325°C - 358°C

RoHS Compliant<sup>2</sup> / Lead Free: YES