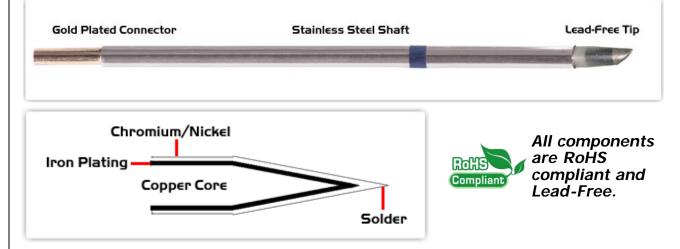

## **Material Composition**

Easy Braid Co. tip cartridges will typically idle within a temperature range of +/-1.1°C. However, there is variation in idle temperature across tip geometries within an individual temperature series. Easy Braid Co. offers a wide variety of tip geometries from 0.25mm fine point tip to 5mm chisel. The length and geometry of a tip will have an influence on the tip idle temperature. To accurately measure idle temperature it will depend greatly on the measurement method, technique and equipment used. Two different methods or the use of alternative equipment will produce different test results.