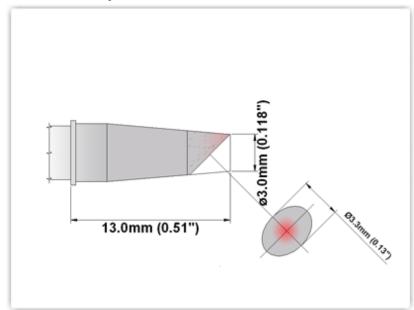

## EBM6BV030

Bevel 45° 3.00mm (0.12")

Tip Style: Bevel

Tip Width: 3.00mm (0.12")
Tip Length: 13.00mm (0.51")

600 Type Cartridge<sup>1</sup>: 325°C - 358°C

RoHS Compliant<sup>2</sup> / Lead Free: YES

For Use With: EB-9000S-1, EB-9000S-2, MX500 and MX5000