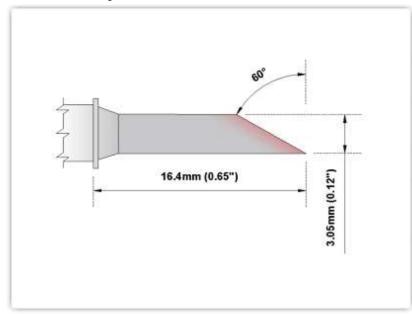

## **EBM6LR401**

Hoof Long Reach 60° 3.05mm (0.12")

Tip Style: Hoof

Tip Width: 3.05mm (0.12")
Tip Length: 16.40mm (0.65")

600 Type Cartridge<sup>1</sup>: 325°C - 358°C

RoHS Compliant<sup>2</sup> / Lead Free: YES