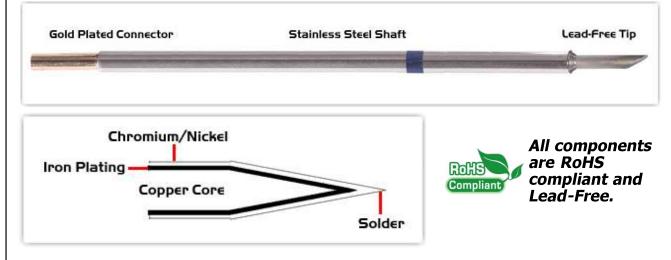

Equivalent to: SMTC-0170

For Use With: EB-9000S-1, EB-9000S-2, MX500 and MX5000

## **Material Composition**

<sup>1</sup> Easy Braid Co. tip cartridges will typically idle within a temperature range of +/-1.1°C. However, there is variation in idle temperature across tip geometries within an individual temperature series. Easy Braid Co. offers a wide variety of tip geometries from 0.25mm fine point tip to 5mm chisel. The length and geometry of a tip will have an influence on the tip idle temperature. To accurately measure idle temperature it will depend greatly on the measurement method, technique and equipment used. Two different methods or the use of alternative equipment will produce different test results.