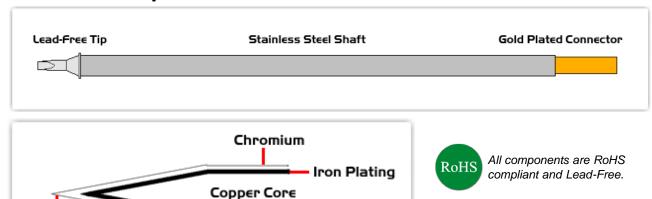

## **Material Composition**

Copyright © 2010 Easybraid Co. All Rights Reserved

<sup>1</sup> Easybraid tip cartridges will typically idle within a temperature range of +/-1.1°C. However, there is variation in idle temperature across tip geometries within an individual temperature series. Easybraid offers a wide variety of tip geometries from 0.4mm fine point tip to 5m chisel. The length and geometry of a tip will have an influence on the tip idle temperature. To accurately measure idle temperature it will depend greatly on the measurement method, technique and equipment used. Two different methods or the use of alternative equipment will produce different test results.