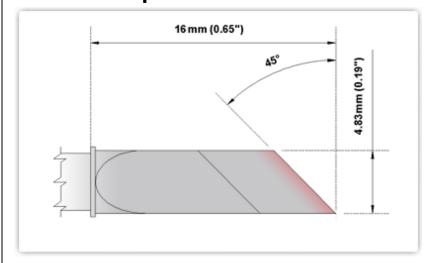

## **EBM7DS526**

Knife Increased tinned area 5.84mm (0.23")

Tip Style: Knife

Tip Width: 4.83mm (0.19")
Tip Length: 16.00mm (0.63")

700°F Type Cartridge<sup>1</sup>:

RoHS Compliant<sup>2</sup> / Lead Free:

Equivalent to: