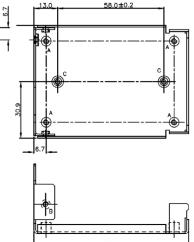

## **Features**

- Cover Kit for use with ABC/MBC75 and ABC/MBC120 Series
- Non-corrosive
- Easy assembly
- Low weight
- Fully safe
- Access for AC and DC connector

| SPECIFICATIONS FOR COVER-120-XBC |                                                                                                                                                                 |
|----------------------------------|-----------------------------------------------------------------------------------------------------------------------------------------------------------------|
| Derating Guidelines              | ABC/MBC120 & ABC/MBC75 Series:<br>De-rate to 70% of values mentioned in temperature de-rating curves of open frame<br>models at all load and ambient conditions |
| Kit Contents                     | Mounting Base, Cover, Insulator, Fixing Screws                                                                                                                  |
| Mechanical Dimensions            | 84.5 x 61.6 x 38 mm                                                                                                                                             |
| Cover and Base Material          | EG(Zintec)/CRCA/GI 1.0mm thick (Powder coating/ Passivation/ ED coating black)                                                                                  |
| Marked                           | A: PCB MTG; B: COVER MTG; C: SYSTEM MTG, M3 Thread; D: EARTH CONNECTION                                                                                         |

All dimensions are in mm. General tolerance: +/-1.0

**Asia-Pacific** +86 755 298 85888 Europe, Middle East +353 61 225 977 North America +1 408 785 5200