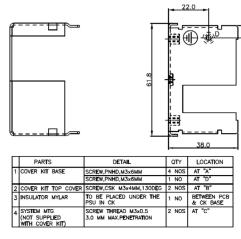

## **Features**

- Cover Kit for use with ABC/MBC75 and ABC/MBC120 Series
- Non-corrosive
- Easy assembly
- Low weight
- Fully safe
- Access for AC and DC connector

| SPECIFICATIONS FOR COVER-120-XBC |                                                                                                                                                                 |
|----------------------------------|-----------------------------------------------------------------------------------------------------------------------------------------------------------------|
| Derating Guidelines              | ABC/MBC120 & ABC/MBC75 Series:<br>De-rate to 70% of values mentioned in temperature de-rating curves of open frame<br>models at all load and ambient conditions |
| Kit Contents                     | Mounting Base, Cover, Insulator, Fixing Screws                                                                                                                  |
| Mechanical Dimensions            | 84.5 x 61.6 x 38 mm                                                                                                                                             |
| Cover and Base Material          | EG(Zintec)/CRCA/GI 1.0mm thick (Powder coating/ Passivation/ ED coating black)                                                                                  |
| Marked                           | A: PCB MTG; B: COVER MTG; C: SYSTEM MTG, M3 Thread; D: EARTH CONNECTION                                                                                         |

All dimensions are in mm. General tolerance: +/-1.0

**Asia-Pacific** +86 755 298 85888 Europe, Middle East +353 61 225 977 North America +1 408 785 5200