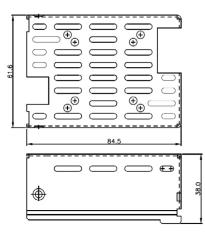

## **Features**

- Cover Kit for use with ABC/MBC75 and ABC/MBC120 Series
- Non-corrosive
- Easy assembly
- Low weight
- Fully safe
- Access for AC and DC connector

| SPECIFICATIONS FOR COVER-120-XBC |                                                                                                                                                                 |
|----------------------------------|-----------------------------------------------------------------------------------------------------------------------------------------------------------------|
| Derating Guidelines              | ABC/MBC120 & ABC/MBC75 Series:<br>De-rate to 70% of values mentioned in temperature de-rating curves of open frame<br>models at all load and ambient conditions |
| Kit Contents                     | Mounting Base, Cover, Insulator, Fixing Screws                                                                                                                  |
| Mechanical Dimensions            | 84.5 x 61.6 x 38 mm                                                                                                                                             |
| Cover and Base Material          | EG(Zintec)/CRCA/GI 1.0mm thick (Powder coating/ Passivation/ ED coating black)                                                                                  |
| Marked                           | A: PCB MTG; B: COVER MTG; C: SYSTEM MTG, M3 Thread; D: EARTH CONNECTION                                                                                         |

All dimensions are in mm. General tolerance: +/-1.0

**Asia-Pacific** +86 755 298 85888 Europe, Middle East +353 61 225 977 North America +1 408 785 5200