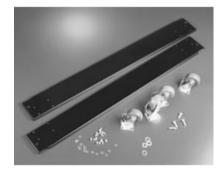

## **Caster Assembly - Inside Mounting IMECIM Series**

**Note:** This product line has been discontinued as a stocked series. Information is for reference only. For alternative solution assistance, please **contact Hammond here** or call: USA (716) 630-7030, Canada and International (519) 822-2960.

- Mounts inside integral plinth and adds 1.38" to overall cabinet height.
- 1080 lb. load capacity per set of four casters.
- · Not recommended for 400 mm deep units.
- Packaged in quantities of four.
- Finished in black.