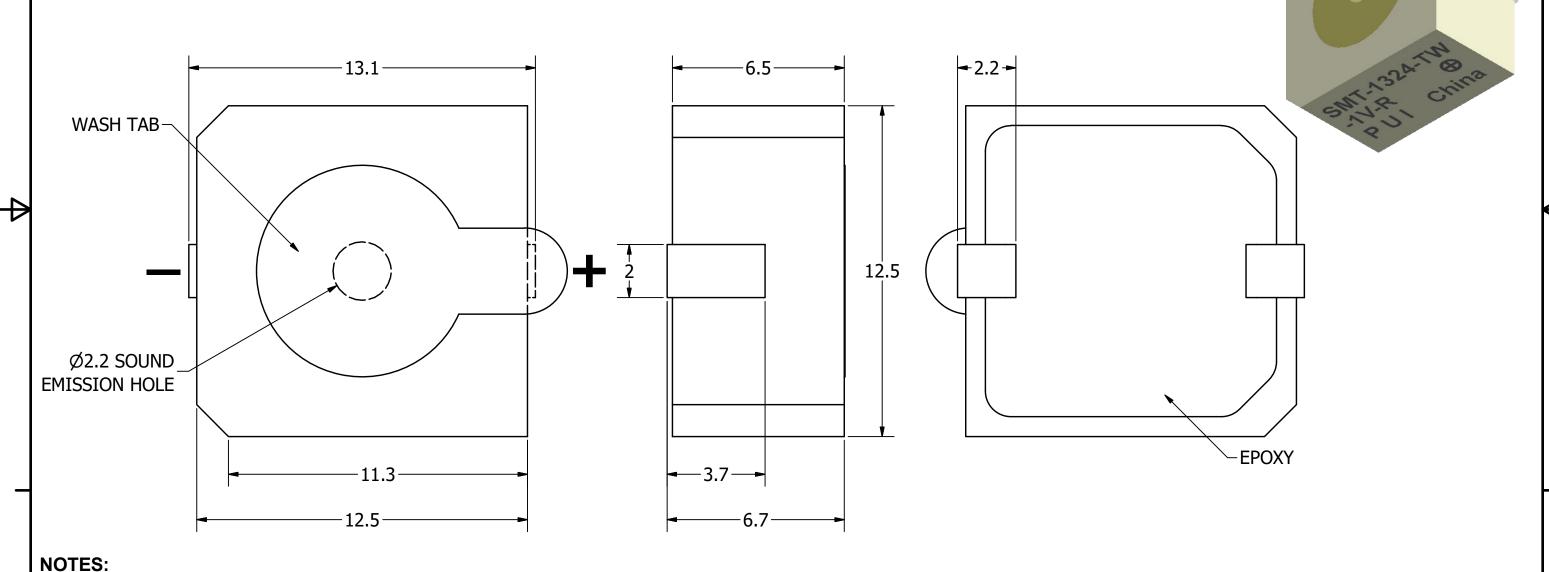

1. ALL DIMENSIONS ARE IN MILLIMETERS.

3. THIS PART IS RoHS 2002/95/EC COMPLIANT.

WITHOUT NOTICE.

2. SPECIFICATIONS SUBJECT TO CHANGE OR WITHDRAWL

PROJECTS UNLIMITED, INC. ANY USE OR REPRODUCTION, IN ANY FORM, WITHOUT PRIOR WRITTEN PERMISSION OF PROJECTS UNLIMITED,

**UNLESS OTHERWISE** 

SPECIFIED:

DIMENSIONS ARE IN MILLIMETERS,

TOLERANCES ARE ±0.5 AND ANGLES ARE ±3°.

SMT-1324-TW-1V-R.idw

Designed by

J.A.F.

SIZE