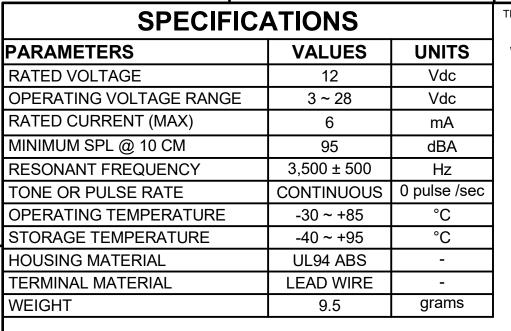

## **NOTES:**

- 1. ALL DIMENSIONS ARE IN MILLIMETERS.
- 2. SPECIFICATIONS SUBJECT TO CHANGE OR WITHDRAWL WITHOUT NOTICE.
- 3. THIS PART IS RoHS 2002/95/EC COMPLIANT.

| UNLESS OTHERWISE<br>SPECIFIED:                | CIZE       |  |
|-----------------------------------------------|------------|--|
| DIMENSIONS ARE IN MILLIMETERS.                | SIZE       |  |
| TOLERANCES<br>ARE ±0.5 AND<br>ANGLES ARE ±3°. | <b>A</b> 3 |  |
| XL-2835-TF-LW150-R.idv                        |            |  |