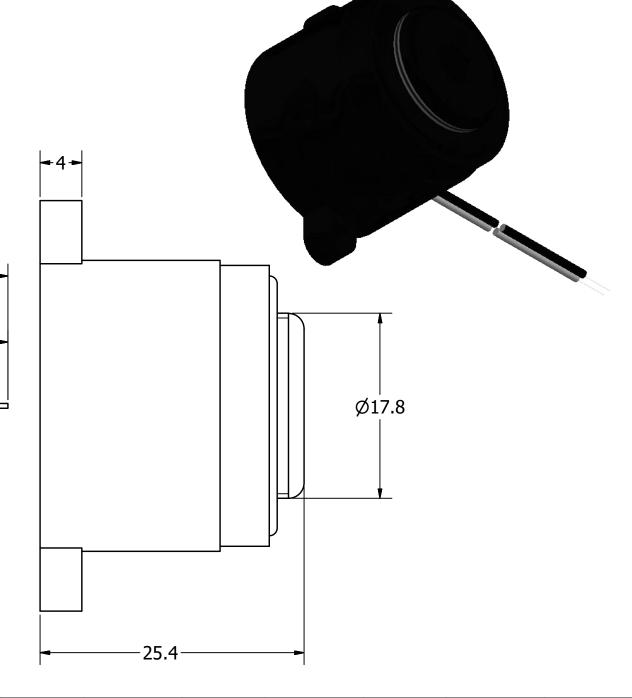

## **NOTES:**

- 1. ALL DIMENSIONS ARE IN MILLIMETERS.
- 2. SPECIFICATIONS SUBJECT TO CHANGE OR WITHDRAWL WITHOUT NOTICE.
- 3. THIS PART IS RoHS 2002/95/EC COMPLIANT.

| UNLESS OTHERWISE<br>SPECIFIED:                | CIZE       |  |
|-----------------------------------------------|------------|--|
| DIMENSIONS ARE IN MILLIMETERS.                | SIZE       |  |
| TOLERANCES<br>ARE ±0.5 AND<br>ANGLES ARE ±3°. | <b>A</b> 3 |  |
| XL-2835-TF-LW150-R.idv                        |            |  |