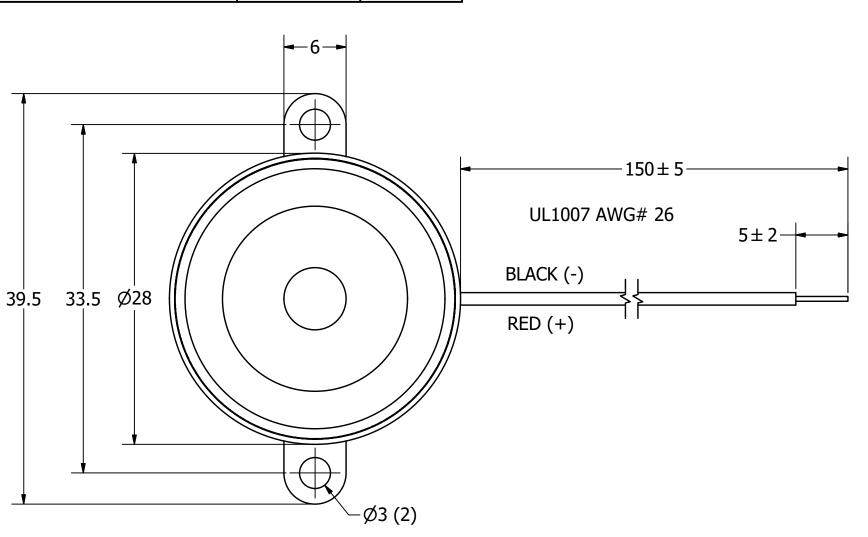

## **NOTES:**

- 1. ALL DIMENSIONS ARE IN MILLIMETERS.
- 2. SPECIFICATIONS SUBJECT TO CHANGE OR WITHDRAWL WITHOUT NOTICE.
- 3. THIS PART IS RoHS 2002/95/EC COMPLIANT.

| UNLESS OTHERWISE<br>SPECIFIED:                | CIZE       |  |
|-----------------------------------------------|------------|--|
| DIMENSIONS ARE IN MILLIMETERS.                | SIZE       |  |
| TOLERANCES<br>ARE ±0.5 AND<br>ANGLES ARE ±3°. | <b>A</b> 3 |  |
| XL-2835-TF-LW150-R.idv                        |            |  |