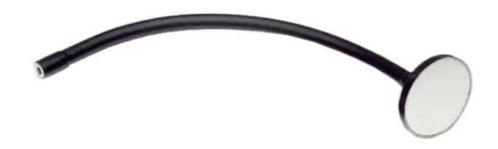

## **HEAVY DUTY GOOSENECK FLEX ARM**

95011 24" Long, 3/8-16 Female, Magnetic Base

| ARM LENGTH       | 24" (609.6mm)                    |
|------------------|----------------------------------|
| ARM MATERIAL     | Steel                            |
| OUTSIDE DIAMETER | .695"                            |
| INSIDE DIAMETER  | .325"                            |
| LOAD RATING      | Max Load @ 90 Degrees:           |
|                  | 1.5 pounds                       |
| FEEL             | Heavy Duty, Feels Stiff          |
| MOUNTING STYLE   | Magnetic Base, 3.0" Dia (76.2mm) |
| TOP FITTING      | 3/8-16 UNC Female Thread         |
| BASE FITTING     | 3/8-16 UNC Female Thread,        |
|                  | with Magnetic Base Attached      |
| COVERING SLEEVE  | PVC, Matte Black                 |