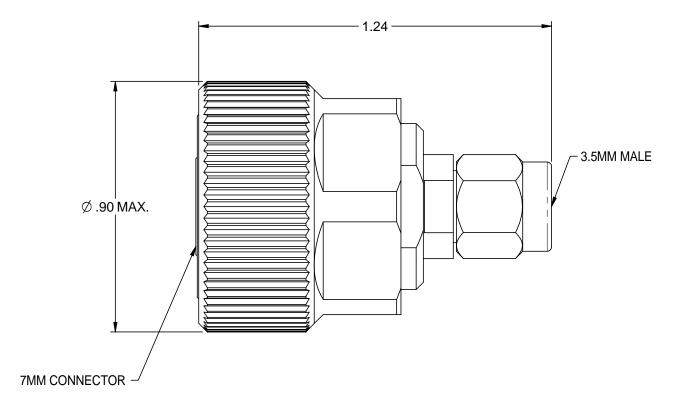

NOTES: UNLESS OTHERWISE SPECIFIED.

- 1. MATERIALS & FINISH:
- 1.1 COUPLING NUTS, OUTER 7MM HOUSINGS & 3.5MM HOUSING: PASSIVATED STAINLESS STEEL.
- 1.2 INNER 7MM HOUSING & CENTER CONTACT: GOLD PLATED BERYLLIUM COPPER.
- 1.3 SUPPORT BEADS: NORYL
- 1.4 GASKET: SILICONE RUBBER.
- 2. ELECTRICAL SPECIFICATIONS:
- 2.1 FREQUENCY RANGE: DC TO 18.0 GHz
- 2.2 VSWR (MAXIMUM) 1.025 + 0.0025f(GHz)
- 2.3 IMPEDANCE: 50 OHMS NOMINAL

| The PROPRIETARY Document is properly of Grint Consideration.  The PROPRIETARY Document is properly of Grint Connectivity and Control Connectivity of Control Connectivity of Control Connectivity of Control Control Control | 3RD ANGLE PROJECTION                                       | MIDWEST MICROWAVE                            |
|------------------------------------------------------------------------------------------------------------------------------------------------------------------------------------------------------------------------------|------------------------------------------------------------|----------------------------------------------|
|                                                                                                                                                                                                                              | RoHS2 2011/65/EU                                           | Title:<br>ADAPTER - 7MM TO 3.5MM MALE        |
|                                                                                                                                                                                                                              | UNLESS OTHERWISE SPECIFIED UNITS: INCH .XX ±.02 .XXX ±.005 | XX ±.02 ADT-2701-7M-3MM-02                   |
|                                                                                                                                                                                                                              | ANGLES ±2°                                                 | A DO NOT SCALE Date: 10/20/2014 Sheet 1 of 1 |