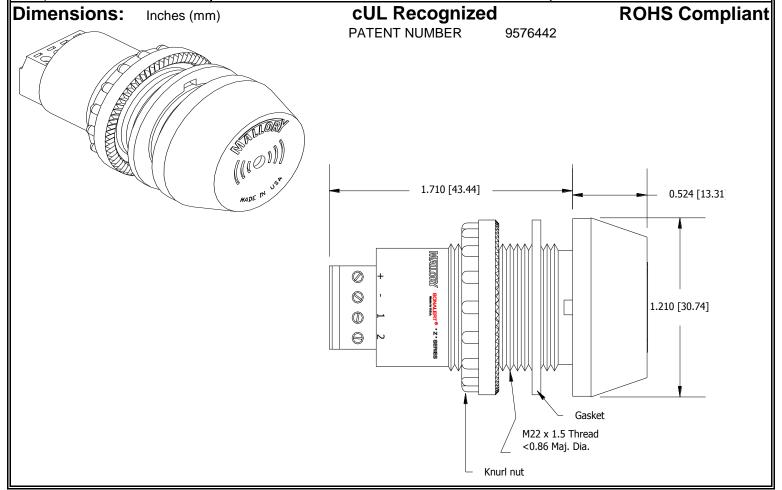

## MALLORY Mallory Sonalert Products, Inc. Part #: ZA016SDMT5 Sales Outline Drawing Revision: F

Specifications:

| Sound Level Category: | Soft                                                                          | Soft                                      | Soft                                      | Soft                                           |
|-----------------------|-------------------------------------------------------------------------------|-------------------------------------------|-------------------------------------------|------------------------------------------------|
| Mode of Operation:    | Continuous                                                                    | Slow Pulse @ 1 PPS                        | Fast Pulse @ 10 PPS                       | Dual Tone 3.8 - 3.7<br>kHz @ 7 WPS             |
| Loudness @ 2 FT:      | 65 to 75 dB(A) Typ.                                                           | 65 to 75 dB(A) Typ.                       | 65 to 75 dB(A) Typ.                       | 65 to 75 dB(A) Typ.                            |
| Frequency:            | 3900 ± 500 Hz                                                                 | 3900 ± 500 Hz                             | 3900 ± 500 Hz                             | 3700 ± 500 Hz                                  |
| Connection:           | "+" to Positive, "-" to<br>Ground                                             | "+" to Positive, "-" and "1"<br>to Ground | "+" to Positive, "-" and<br>"2" to Ground | "+" to Positive, "-", "1"<br>and "2" to Ground |
| Voltage Rating:       | 6 to 16 VDC                                                                   |                                           |                                           |                                                |
| Current Draw:         | 40mA MAX                                                                      |                                           |                                           |                                                |
| Housing Material:     | 6/6 Nylon, Color: Black                                                       |                                           |                                           |                                                |
| Storage Temperature:  | -40° to +80° C                                                                |                                           |                                           |                                                |
| Operating Temperature | -30° to +65° C                                                                |                                           |                                           |                                                |
| Panel Mounting:       | Recommended hole size is 22.5 mm. Thread front will fit standard 22.5mm hole. |                                           |                                           |                                                |
| Knurled Nut:          | Used to attach part to panel. The max recommended torque is 10 in-lbs.        |                                           |                                           |                                                |
| Weight (Typical):     | 28 g                                                                          |                                           |                                           |                                                |
| NEMA 3R,4X, & 12:     | Approved with use of included gasket.                                         |                                           |                                           |                                                |
| cUL Recognition       | cUL Recognized                                                                |                                           |                                           |                                                |
| Options:              | Please contact factory.                                                       |                                           |                                           |                                                |