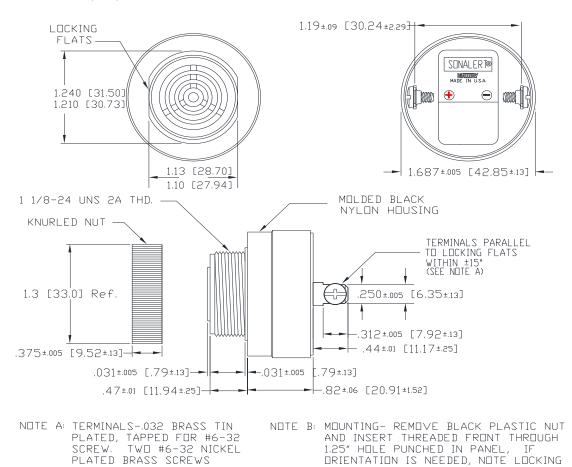

## Mallory Sonalert Products, Inc. Sales Outline Drawing

Part #: SC648AE

Revision:

| l г                   |                                                                                            |
|-----------------------|--------------------------------------------------------------------------------------------|
| Specifications:       |                                                                                            |
| Sound Level Category  | Medium                                                                                     |
| Mode of Operation     | Continuous                                                                                 |
| Voltage Rating        | 10 to 48 VAC/DC                                                                            |
| Frequency             | 2000 ± 500 Hz                                                                              |
| Loudness @ 2 FT       | 60 to 71 dB(A) Typ.                                                                        |
| Loudness @ Min Vdc    | 55/65 dB(A) @ 2 Feet and 10 Vdc                                                            |
| Loudness @ Max Vdc    | 65/75 dB(A) @ 2 Feet and 48 Vdc                                                            |
| Current Draw          | 3-11 mA                                                                                    |
| Housing Material      | 6/6 Nylon, Color: Black                                                                    |
| Storage Temperature   | -40° to +85° C                                                                             |
| Operating Temperature | -30° to +65° C                                                                             |
| Panel Mounting        | Recommended hole size is 1.25"(31.75mm). Thread front will fit standard 30mm(1.181") hole. |
| Knurled Nut           | Used to attach part to panel. The max recommended torque is 10 in-lbs.                     |
| Weight (Typical)      | 1.6 oz (45g)                                                                               |
| NEMA 3R,4X, & 12      | Approved with use of ACC03.                                                                |
| Options               | Please contact factory.                                                                    |

## **Dimensions:** Inches (mm)

INCLUDED. WILL ACCEPT 1/4"

QUICK CONNECT.

FLATS ON DRAWING. SCREW NUT BACK ON. DO NOT OVERTIGHTEN.