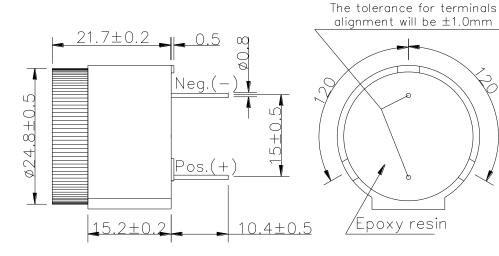

| MALLORY Mallory Sonalert Products Inc. | Part #   | MAS806SQ |
|----------------------------------------|----------|----------|
| Sales Outline Drawing                  | Revision | D        |

## **Dimensions:** (units: mm)