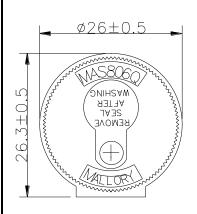

| MALLORY Mallory Sonalert Products Inc. | Part #   | MAS806SQ |
|----------------------------------------|----------|----------|
| Sales Outline Drawing                  | Revision | D        |

## **Dimensions:** (units: mm)