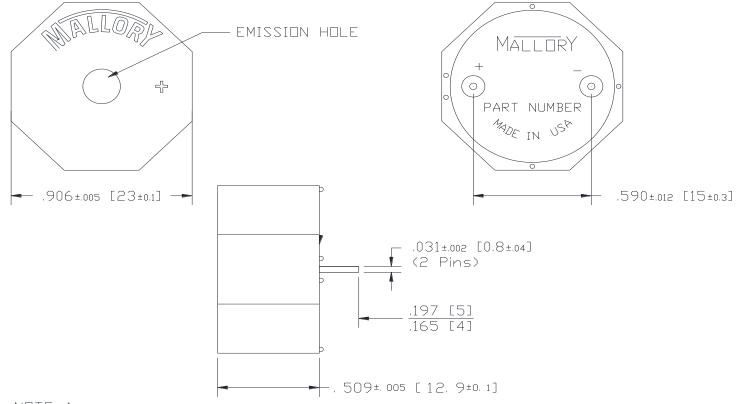

**Dimensions:** Inches (mm)

## **ROHS Compliant**

NOTE A: TERMINALS - .031" DIA. NICKEL/TIN COATED BRASS.

NOTE B:
MOUNTING- INSERT INTO PRINTED CIRCUIT BOARD AND HAND OR MACHINE SOLDER.
UNITS ARE SUITABLE FOR WAVE SOLDERING. RECOMMENDED MAXIMUM TEMPERATURE
AND TIME DURATION FOR WAVE SOLDERING IS +270°C AND 3 SECONDS RESPECTIVELY.