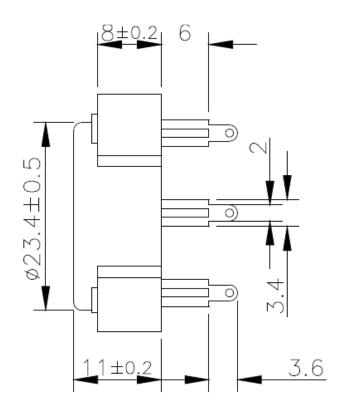

| Mallory | <b>Mallory Sonalert Products Inc.</b> | Part #   | PT-2035FPLQ |
|---------|---------------------------------------|----------|-------------|
| Sales   | Outline Drawing                       | Revision | E           |

## May not be suitable for all medical and aerospace applications. Specifications: Contact Mallory Sonalert to discuss your application.

| 3 ~ 28 |
|--------|
| 12     |
|        |

Lead Pins 
$$M = Main (Ceramic);$$
  $F = Feedback; G = Ground (Metal)$ 

Weight (Grams) 3.0 Condition by wave soldering (°C) 
$$245 \pm 5 / 3 \pm 0.5$$
 sec Condition by hand soldering (°C)  $350 \pm 20 /$  within 5 sec For other options contact factory

## **NO CIRCUITRY**

**Dimensions:** (units: mm) ROHS Compliant