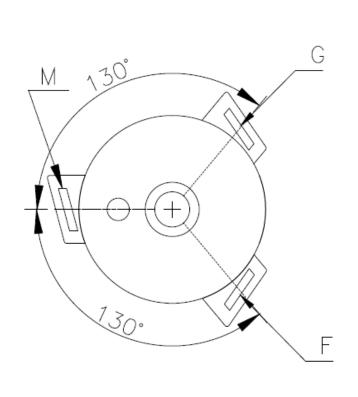

## May not be suitable for all medical and aerospace applications. Specifications: Contact Mallory Sonalert to discuss your application.

| 3 ~ 28 |
|--------|
| 12     |
|        |

Lead Pins 
$$M = Main (Ceramic);$$
  $F = Feedback; G = Ground (Metal)$ 