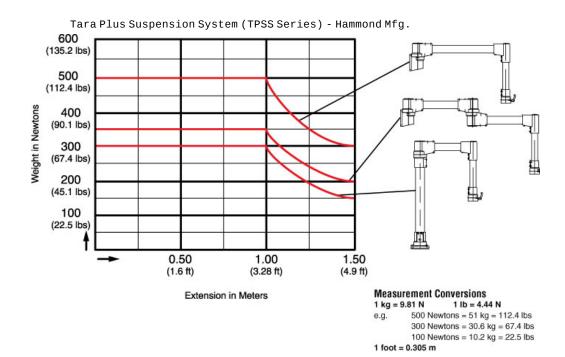

## **Application**

- Taraplus enclosure suspension systems are designed for light and medium loads.
- The strength of tube and cast fittings provide a highly flexible robust system.