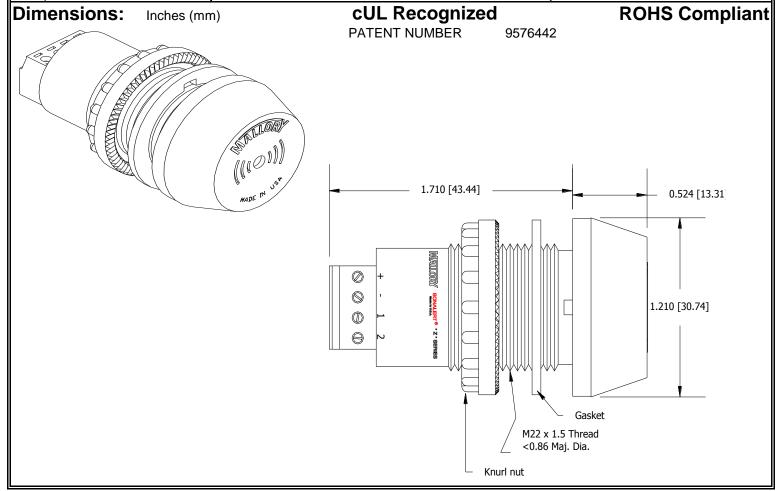

## MALLORY Mallory Sonalert Products, Inc. Part #: ZA016LDMT4 Sales Outline Drawing Revision: F

Specifications:

| Sound Level Category: | Loud                                                                          | Loud                                   | Loud                                      | Loud                                           |
|-----------------------|-------------------------------------------------------------------------------|----------------------------------------|-------------------------------------------|------------------------------------------------|
| Mode of Operation:    | Continuous                                                                    | Slow Pulse @ 1 PPS                     | Fast Pulse @ 10 PPS                       | Dual Tone 3.8 - 3.7<br>kHz @ 1.5 WPS           |
| Loudness @ 2 FT:      | 85 to 95 dB(A) Typ.                                                           | 85 to 95 dB(A) Typ.                    | 85 to 95 dB(A) Typ.                       | 85 to 95 dB(A) Typ.                            |
| Frequency:            | 3900 ± 500 Hz                                                                 | 3900 ± 500 Hz                          | 3900 ± 500 Hz                             | 3700 ± 500 Hz                                  |
| Connection:           | "+" to Positive, "-" to<br>Ground                                             | "+" to Positive, "-" and "1" to Ground | "+" to Positive, "-" and<br>"2" to Ground | "+" to Positive, "-", "1"<br>and "2" to Ground |
| Voltage Rating:       | 6 to 16 VDC                                                                   |                                        |                                           |                                                |
| Current Draw:         | 40mA MAX                                                                      |                                        |                                           |                                                |
| Housing Material:     | 6/6 Nylon, Color: Black                                                       |                                        |                                           |                                                |
| Storage Temperature:  | -40° to +80° C                                                                |                                        |                                           |                                                |
| Operating Temperature | -30° to +65° C                                                                |                                        |                                           |                                                |
| Panel Mounting:       | Recommended hole size is 22.5 mm. Thread front will fit standard 22.5mm hole. |                                        |                                           |                                                |
| Knurled Nut:          | Used to attach part to panel. The max recommended torque is 10 in-lbs.        |                                        |                                           |                                                |
| Weight (Typical):     | 28 g                                                                          |                                        |                                           |                                                |
| NEMA 3R,4X, & 12:     | Approved with use of included gasket.                                         |                                        |                                           |                                                |
| cUL Recognition       | cUL Recognized                                                                |                                        |                                           |                                                |
| Options:              | Please contact factory.                                                       |                                        |                                           |                                                |