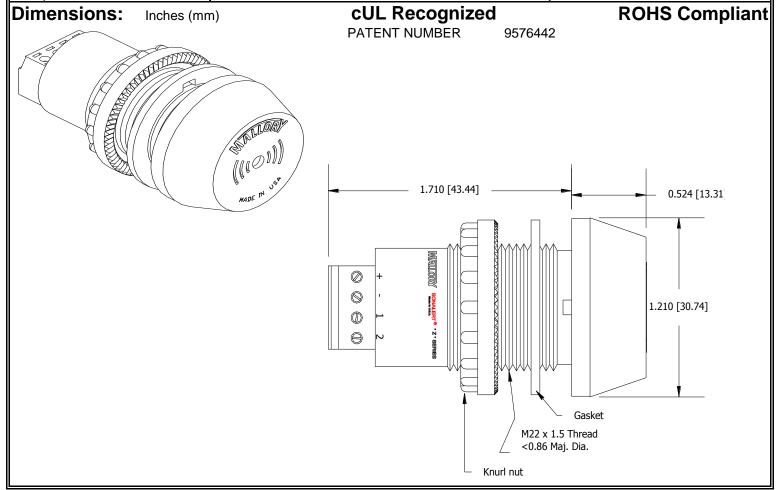

## MALLORY Mallory Sonalert Products, Inc. Part #: ZA016MDMT8 Sales Outline Drawing Revision: F

Specifications:

| Sound Level Category: | Medium                                                                        | Medium                                    | Medium                                    | Medium                                         |
|-----------------------|-------------------------------------------------------------------------------|-------------------------------------------|-------------------------------------------|------------------------------------------------|
| Mode of Operation:    | Continuous                                                                    | Fast Pulse @ 10 PPS                       | Chime @ Once per 3<br>Seconds             | Dual Tone 3.8 - 3.7<br>kHz @ 1.5 WPS           |
| Loudness @ 2 FT:      | 75 to 85 dB(A) Typ.                                                           | 75 to 85 dB(A) Typ.                       | 75 to 85 dB(A) Typ.                       | 75 to 85 dB(A) Typ.                            |
| Frequency:            | 3900 ± 500 Hz                                                                 | 3900 ± 500 Hz                             | 3700 ± 500 Hz                             | 3700 ± 500 Hz                                  |
| Connection:           | "+" to Positive, "-" to<br>Ground                                             | "+" to Positive, "-" and "1"<br>to Ground | "+" to Positive, "-" and<br>"2" to Ground | "+" to Positive, "-", "1"<br>and "2" to Ground |
| Voltage Rating:       | 6 to 16 VDC                                                                   |                                           |                                           |                                                |
| Current Draw:         | 40mA MAX                                                                      |                                           |                                           |                                                |
| Housing Material:     | 6/6 Nylon, Color: Black                                                       |                                           |                                           |                                                |
| Storage Temperature:  | -40° to +80° C                                                                |                                           |                                           |                                                |
| Operating Temperature | -30° to +65° C                                                                |                                           |                                           |                                                |
| Panel Mounting:       | Recommended hole size is 22.5 mm. Thread front will fit standard 22.5mm hole. |                                           |                                           |                                                |
| Knurled Nut:          | Used to attach part to panel. The max recommended torque is 10 in-lbs.        |                                           |                                           |                                                |
| Weight (Typical):     | 28 g                                                                          |                                           |                                           |                                                |
| NEMA 3R,4X, & 12:     | Approved with use of included gasket.                                         |                                           |                                           |                                                |
| cUL Recognition       | cUL Recognized                                                                |                                           |                                           |                                                |
| Options:              | Please contact factory.                                                       |                                           |                                           |                                                |