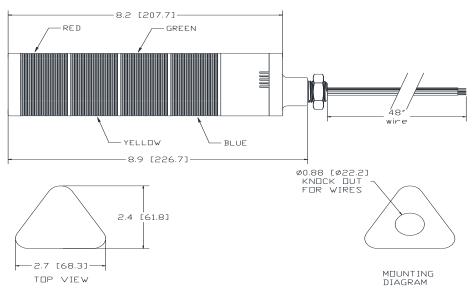

| Mallory Sonalert Products, Inc. |                                                          |                                                      |                                                                        | Part #: JT028-RYGB-CDL |          |                                                           |  |
|---------------------------------|----------------------------------------------------------|------------------------------------------------------|------------------------------------------------------------------------|------------------------|----------|-----------------------------------------------------------|--|
| Sales Outline Drawing           |                                                          |                                                      |                                                                        | Revision:              |          | D                                                         |  |
| Specifications:                 |                                                          |                                                      |                                                                        |                        |          |                                                           |  |
| Stack Number:                   | 1                                                        | 2                                                    | 3                                                                      | 4                      |          |                                                           |  |
| LED Color:                      | RED                                                      | YELLOW                                               | GREEN                                                                  | В                      | LUE      |                                                           |  |
| Connection Wires:               | Red and Brown                                            | Yellow and Brown                                     | Green and Brown                                                        | Blue a                 | nd Brown |                                                           |  |
| LED Current Draw:               | <50 mA                                                   | <60 mA                                               | <40 mA                                                                 | <5                     | 0 mA     |                                                           |  |
| Rated Voltage:                  | 24 VAC/DC                                                |                                                      |                                                                        |                        |          |                                                           |  |
| Operating Voltage:              | 20-28 VAC/DC                                             |                                                      |                                                                        |                        |          |                                                           |  |
| Sound Level Category:           | Loud                                                     | Loud                                                 | Loud                                                                   |                        |          | Loud                                                      |  |
| Mode of Operation:              | Continuous                                               | Medium Pulse<br>(5PPS)                               | Double Pulse (0.                                                       | 5PPS) Continuous       |          | for 5 sec then 0.1s beep until reset                      |  |
| Connection:                     | Black and Gray<br>Wires                                  | Black and Gray<br>Wires; Orange wire<br>connected to | Black and Gray Wires; Purple<br>wire connected to Green/Yellow<br>wire |                        |          | Gray wires; Orange and Purple nected to Green/Yellow wire |  |
| Sound Current Draw:             | 40mA Max.                                                | 40mA Max.                                            | 40mA Max                                                               |                        |          | 40mA Max.                                                 |  |
| Loudness @ 1m:                  | 80-85 dB(A) Typ.                                         |                                                      |                                                                        |                        |          |                                                           |  |
| Frequency:                      | 2000 ± 500 Hz                                            |                                                      |                                                                        |                        |          |                                                           |  |
| Total Max Current:              | <240mA with all LED's and sound unit working             |                                                      |                                                                        |                        |          |                                                           |  |
| Operating Temperature:          | -25° ~ +60°C                                             |                                                      |                                                                        |                        |          |                                                           |  |
| Lens Color:                     | Opaque White                                             |                                                      |                                                                        |                        |          |                                                           |  |
| Material:                       | ABS FR15U                                                |                                                      |                                                                        |                        |          |                                                           |  |
| Mounting Method:                | Direct Mount using 1/2" NPT Stainless Steel Pipe and Nut |                                                      |                                                                        |                        |          |                                                           |  |
| Weight Typical (g):             | 410                                                      |                                                      |                                                                        |                        |          |                                                           |  |
| NEMA 12:                        |                                                          | Approved                                             |                                                                        |                        |          |                                                           |  |
| Options:                        |                                                          | Please contact factory.                              |                                                                        |                        |          |                                                           |  |

Dimensions: Inches (mm)