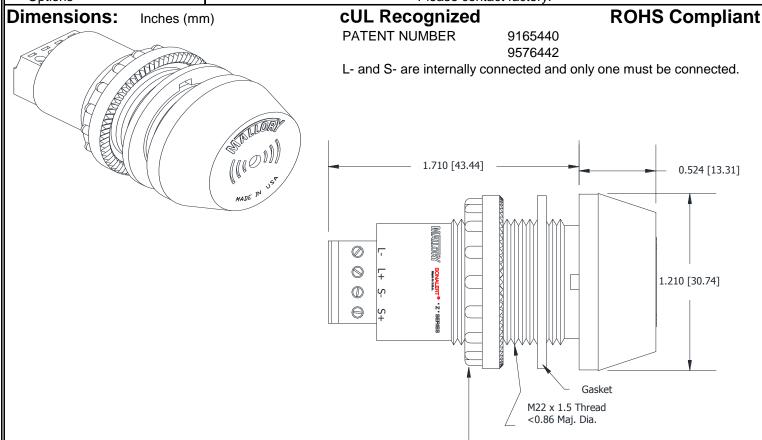

## MALLORY Mallory Sonalert Products, Inc. Part #: ZT028LDIC1R Sales Outline Drawing Revision: D

| Specifications:       | INDIVIDUAL CONTROL OF LIGHT AND SOUND                                         |                         |
|-----------------------|-------------------------------------------------------------------------------|-------------------------|
| Function              | LIGHT                                                                         | SOUND                   |
| Sound Level Category  | N/A                                                                           | Loud                    |
| Mode of Operation     | Continuous                                                                    | Continuous              |
| Lens Color            | Opaque White                                                                  | N/A                     |
| LED Color             | RED                                                                           | N/A                     |
| Rated Voltage         | 24 VDC                                                                        | 24 VDC                  |
| Voltage Range         | 20 to 28 VDC                                                                  | 20 to 28 VDC            |
| Power Connection      | L+ to +Vdc & L- to -Vdc                                                       | S+ to +Vdc & S- to -Vdc |
| Current Draw          | 25mA MAX                                                                      | 25mA MAX                |
| Frequency             | N/A                                                                           | 3900 ± 500 Hz           |
| Loudness @ 2 FT       | N/A                                                                           | 85 to 95 dB(A) Typ.     |
| Housing Material      | 6/6 Nylon, Color: Black                                                       |                         |
| Front Cap Material    | 6/6 Nylon, Color: Opaque White                                                |                         |
| Storage Temperature   | -40° to +80° C                                                                |                         |
| Operating Temperature | -30° to +65° C                                                                |                         |
| Panel Mounting        | Recommended hole size is 22.5 mm. Thread front will fit standard 22.5mm hole. |                         |
| Knurled Nut           | Used to attach part to panel. The max recommended torque is 10 in-lbs.        |                         |
| Weight (Typical)      | 28 g                                                                          |                         |
| NEMA 3R,4X, & 12      | Approved with use of included gasket.                                         |                         |
| Options               | Please contact factory.                                                       |                         |