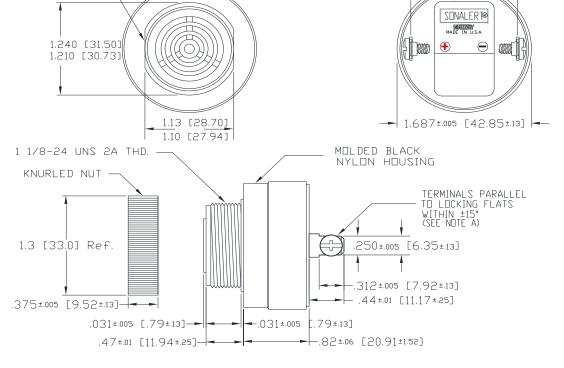

## Mallory Sonalert Products, Inc. Sales Outline Drawing

Part #: SC110NP

Revision:

| ıl r                  |                                                                                            |
|-----------------------|--------------------------------------------------------------------------------------------|
| Specifications:       |                                                                                            |
| Sound Level Category  | Loud                                                                                       |
| Mode of Operation     | Fast Pulse @ 2 - 10 PPS                                                                    |
| Voltage Rating        | 30 to 120 VAC/DC                                                                           |
| Frequency             | 2900 ± 500 Hz                                                                              |
| Loudness @ 2 FT       | 90 to 102 dB(A) Typ.                                                                       |
| Loudness @ Min Vdc    | 80 dB(A) @ 2 Feet and 30 Vdc                                                               |
| Loudness @ Max Vdc    | 95 dB(A) @ 2 Feet and 120 Vdc                                                              |
| Current Draw          | 6-24mA                                                                                     |
| Duty Cycle (%)        | 50                                                                                         |
| Housing Material      | 6/6 Nylon, Color: Black                                                                    |
| Storage Temperature   | -40° to +85° C                                                                             |
| Operating Temperature | -30° to +65° C                                                                             |
| Panel Mounting        | Recommended hole size is 1.25"(31.75mm). Thread front will fit standard 30mm(1.181") hole. |
| Knurled Nut           | Used to attach part to panel. The max recommended torque is 10 in-lbs.                     |
| Weight (Typical)      | 1.6 oz (45g)                                                                               |
| NEMA 3R,4X, & 12      | Approved with use of ACC03.                                                                |
| Options               | Please contact factory.                                                                    |

## **Dimensions:** Inches (mm)

LOCKING FLATS-

## **cUL** Recognized

1.19±.09 [30.24±2.29]

NOTE A: TERMINALS-.032 BRASS TIN PLATED, TAPPED FOR #6-32 SCREW. TWO #6-32 NICKEL PLATED BRASS SCREWS INCLUDED. WILL ACCEPT 1/4" QUICK CONNECT.

NOTE B: MOUNTING- REMOVE BLACK PLASTIC NUT AND INSERT THREADED FRONT THROUGH 1.25" HOLE PUNCHED IN PANEL, IF DRIENTATION IS NEEDED, NOTE LOCKING FLATS ON DRAWING. SCREW NUT BACK ON. DO NOT OVERTIGHTEN.