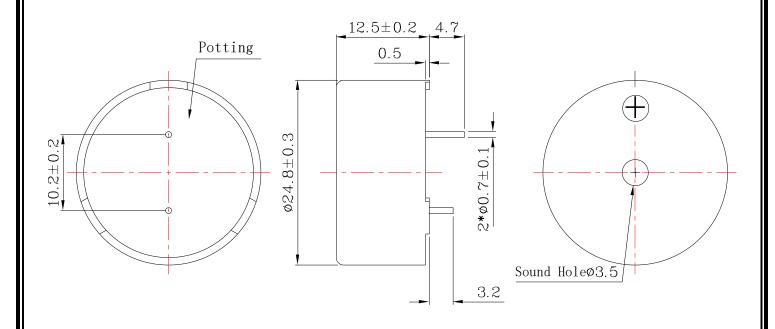

aerospace applications. Specifications: Contact Mallory Sonalert to discuss your application.

NO CIRCUITRY

| 800                               |
|-----------------------------------|
| 8.0 ~ 14.0                        |
| 12.0                              |
| 55 at Rated Voltage               |
| 85 at 10cm at Rated Voltage       |
| $120 \pm 15$                      |
| -20 ~ +70                         |
| -30 ~ +80                         |
| PPO plastic resin (Color: Black)  |
| Tin Plated Brass                  |
| 8.2                               |
| $260 \pm 5$ / within 5 sec        |
| $350 \pm 20$ / within 5 sec       |
| For other options contact factory |
|                                   |

**Dimensions:** (units: mm) PS: Vp-p = 1/2duty, square wave **RoHS Compliant**