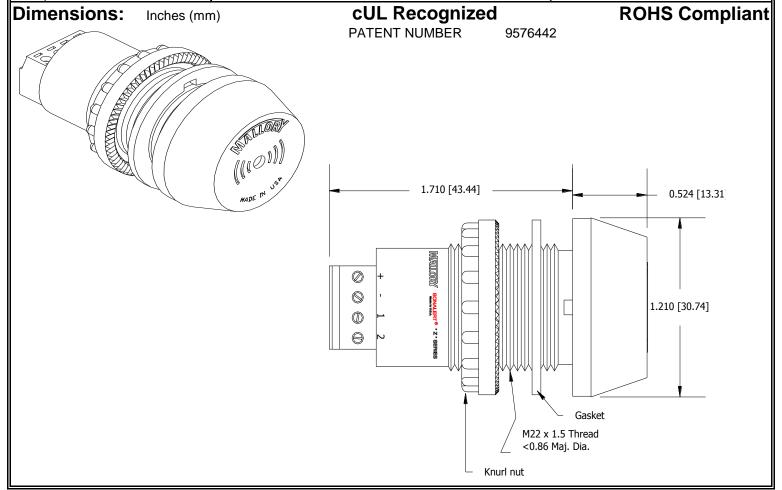

## MALLORY Mallory Sonalert Products, Inc. Part #: ZA028MDMT3 Sales Outline Drawing Revision: F

Specifications:

| Sound Level Category: | Medium                                                                        | Medium                                    | Medium                                    | Medium                                         |
|-----------------------|-------------------------------------------------------------------------------|-------------------------------------------|-------------------------------------------|------------------------------------------------|
| Mode of Operation:    | Continuous                                                                    | Slow Pulse @ 1 PPS                        | Fast Pulse @ 10 PPS                       | Chime @ Once per 1<br>Second                   |
| Loudness @ 2 FT:      | 75 to 85 dB(A) Typ.                                                           | 75 to 85 dB(A) Typ.                       | 75 to 85 dB(A) Typ.                       | 75 to 85 dB(A) Typ.                            |
| Frequency:            | 3900 ± 500 Hz                                                                 | 3900 ± 500 Hz                             | 3900 ± 500 Hz                             | 3700 ± 500 Hz                                  |
| Connection:           | "+" to Positive, "-" to<br>Ground                                             | "+" to Positive, "-" and "1"<br>to Ground | "+" to Positive, "-" and<br>"2" to Ground | "+" to Positive, "-", "1"<br>and "2" to Ground |
| Voltage Rating:       | 16 to 28 VDC                                                                  |                                           |                                           |                                                |
| Current Draw:         | 40mA MAX                                                                      |                                           |                                           |                                                |
| Housing Material:     | 6/6 Nylon, Color: Black                                                       |                                           |                                           |                                                |
| Storage Temperature:  | -40° to +80° C                                                                |                                           |                                           |                                                |
| Operating Temperature | -30° to +65° C                                                                |                                           |                                           |                                                |
| Panel Mounting:       | Recommended hole size is 22.5 mm. Thread front will fit standard 22.5mm hole. |                                           |                                           |                                                |
| Knurled Nut:          | Used to attach part to panel. The max recommended torque is 10 in-lbs.        |                                           |                                           |                                                |
| Weight (Typical):     | 28 g                                                                          |                                           |                                           |                                                |
| NEMA 3R,4X, & 12:     | Approved with use of included gasket.                                         |                                           |                                           |                                                |
| cUL Recognition       | cUL Recognized                                                                |                                           |                                           |                                                |
| Options:              | Please contact factory.                                                       |                                           |                                           |                                                |