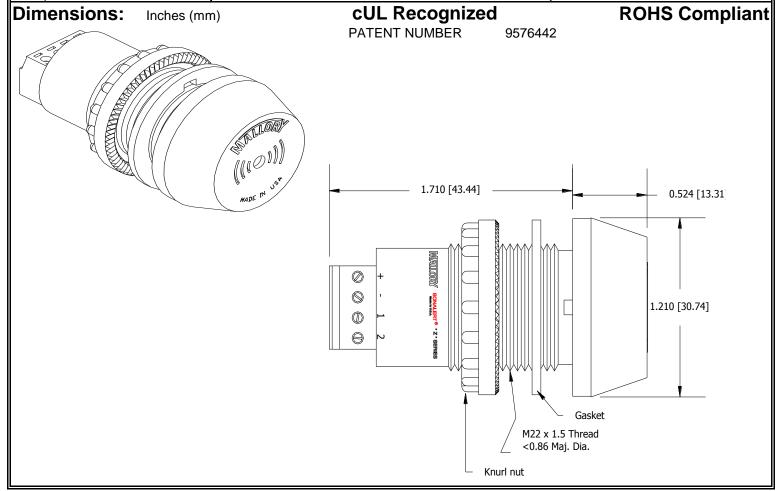

## MALLORY Mallory Sonalert Products, Inc. Part #: ZA028LDMT2 Sales Outline Drawing Revision: F

Specifications:

| Sound Level Category: | Loud                                                                          | Loud                                   | Loud                                      | Loud                                           |
|-----------------------|-------------------------------------------------------------------------------|----------------------------------------|-------------------------------------------|------------------------------------------------|
| Mode of Operation:    | Continuous                                                                    | Slow Pulse @ 1 PPS                     | Fast Pulse @ 10 PPS                       | Chime @ Once per 3<br>Seconds                  |
| Loudness @ 2 FT:      | 85 to 95 dB(A) Typ.                                                           | 85 to 95 dB(A) Typ.                    | 85 to 95 dB(A) Typ.                       | 85 to 95 dB(A) Typ.                            |
| Frequency:            | 3900 ± 500 Hz                                                                 | 3900 ± 500 Hz                          | 3900 ± 500 Hz                             | 3700 ± 500 Hz                                  |
| Connection:           | "+" to Positive, "-" to<br>Ground                                             | "+" to Positive, "-" and "1" to Ground | "+" to Positive, "-" and<br>"2" to Ground | "+" to Positive, "-", "1"<br>and "2" to Ground |
| Voltage Rating:       | 16 to 28 VDC                                                                  |                                        |                                           |                                                |
| Current Draw:         | 40mA MAX                                                                      |                                        |                                           |                                                |
| Housing Material:     | 6/6 Nylon, Color: Black                                                       |                                        |                                           |                                                |
| Storage Temperature:  | -40° to +80° C                                                                |                                        |                                           |                                                |
| Operating Temperature | -30° to +65° C                                                                |                                        |                                           |                                                |
| Panel Mounting:       | Recommended hole size is 22.5 mm. Thread front will fit standard 22.5mm hole. |                                        |                                           |                                                |
| Knurled Nut:          | Used to attach part to panel. The max recommended torque is 10 in-lbs.        |                                        |                                           |                                                |
| Weight (Typical):     | 28 g                                                                          |                                        |                                           |                                                |
| NEMA 3R,4X, & 12:     | Approved with use of included gasket.                                         |                                        |                                           |                                                |
| cUL Recognition       | cUL Recognized                                                                |                                        |                                           |                                                |
| Options:              | Please contact factory.                                                       |                                        |                                           |                                                |