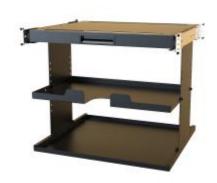

## **Enclosure Shelves IPCPS Series**

- Pull-out printer shelf with 3 levels for printer, paper feed and paper collection, finished in black.
- Pull-out server shelf with handle for convenience, finished in white.
- Slides included.

## **Printer Shelf**

|        | For Use with             | Usable | Usable Shelf Dimensions |     |  |
|--------|--------------------------|--------|-------------------------|-----|--|
| Part   | <b>Enclosure Nominal</b> |        |                         |     |  |
| No.    | Width                    | Н      | W                       | D   |  |
| IPCPS7 | 700mm                    | 311    | 548                     | 483 |  |
| IPCPS8 | 800mm                    | 311    | 637                     | 483 |  |