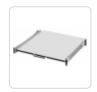

## **Enclosure Shelves IPCPS Series**

- Pull-out printer shelf with 3 levels for printer, paper feed and paper collection, finished in black.
- Pull-out server shelf with handle for convenience, finished in white.
- Slides included.

|          | For Use with<br>Enclosure | Usable Shelf<br>Dimensions |       |
|----------|---------------------------|----------------------------|-------|
| Part No. | Nominal Width x Depth     | Width                      | Depth |
| IPCSS76  | 700mm x 600mm             | 548                        | 406   |
| IPCSS78  | 700mm x 800mm             | 548                        | 607   |
| IPCSS86  | 800mm x 600mm             | 639                        | 406   |