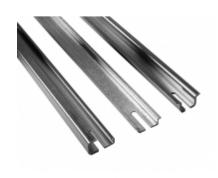

## **Eclipse DIN Rails DR Series**

- Field installable.
- Includes a set of 3 plated rails.
- Available in 3 industry standard profiles DIN 1, DIN 3, and CENELEC.
- DIN rail mounting kit required for installation.
- Rails have an oblong slot on each end for ease of mounting.
- Zinc plated.