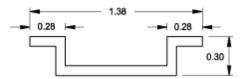

## **Eclipse DIN Rails DR Series**



- Field installable.
- Includes a set of 3 plated rails.
- Available in 3 industry standard profiles DIN 1, DIN 3, and CENELEC.
- DIN rail mounting kit required for installation.
- Rails have an oblong slot on each end for ease of mounting.
- Zinc plated.

#### **Accessories**

• Eclipse DIN Rail Mounting Kit





## **Asymmetric DIN 1 Pro**



# **Symmetric DIN 3 Pro**



#### **CENELEC Pro**

| AsymmetricDIN 1 Profile | Symmetric DIN 3 Profile | Cenelec Profile |        |
|-------------------------|-------------------------|-----------------|--------|
| Part No.                | Part No.                | Part No.        | Length |
| 2D1K12                  | 2D2K12                  | 2DCK12          | 9.75   |
| 2D1K16                  | 2D2K16                  | 2DCK16          | 13.75  |
| 2D1K20                  | 2D2K20                  | 2DCK20          | 17.75  |
| 2D1K24                  | 2D2K24                  | 2DCK24          | 21.75  |
| 2D1K30                  | 2D2K30                  | 2DCK30          | 27.75  |

Data subject to change without notice

© 2021. Hammond Manufacturing Ltd. All rights reserved.