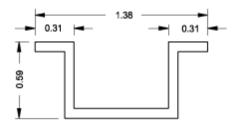

#### **CENELEC Pro**

| AsymmetricDIN 1 Profile | Symmetric DIN 3 Profile | Cenelec Profile |        |
|-------------------------|-------------------------|-----------------|--------|
| Part No.                | Part No.                | Part No.        | Length |
| 2D1K12                  | 2D2K12                  | 2DCK12          | 9.75   |
| 2D1K16                  | 2D2K16                  | 2DCK16          | 13.75  |
| 2D1K20                  | 2D2K20                  | 2DCK20          | 17.75  |
| 2D1K24                  | 2D2K24                  | 2DCK24          | 21.75  |
| 2D1K30                  | 2D2K30                  | 2DCK30          | 27.75  |