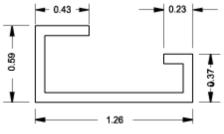

## **Eclipse DIN Rails DR Series**



- Field installable.
- Includes a set of 3 plated rails.
- Available in 3 industry standard profiles DIN 1, DIN 3, and CENELEC.
- DIN rail mounting kit required for installation.
- Rails have an oblong slot on each end for ease of mounting.
- Zinc plated.

#### **Accessories**

• Eclipse DIN Rail Mounting Kit





## **Asymmetric DIN 1 Pro**



# **Symmetric DIN 3 Pro**



#### **CENELEC Pro**

| AsymmetricDIN 1 Profile | Symmetric DIN 3 Profile | Cenelec Profile |        |
|-------------------------|-------------------------|-----------------|--------|
| Part No.                | Part No.                | Part No.        | Length |
| 2D1K12                  | 2D2K12                  | 2DCK12          | 9.75   |
| 2D1K16                  | 2D2K16                  | 2DCK16          | 13.75  |
| 2D1K20                  | 2D2K20                  | 2DCK20          | 17.75  |
| 2D1K24                  | 2D2K24                  | 2DCK24          | 21.75  |
| 2D1K30                  | 2D2K30                  | 2DCK30          | 27.75  |

Data subject to change without notice

© 2021. Hammond Manufacturin