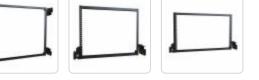

## Gallery

|          |                   |                   | Panel |        |       |       |
|----------|-------------------|-------------------|-------|--------|-------|-------|
| Part No. | Fits Console Unit | Fits Console Size | Width | Height | А     | В     |
| 2CSFT19  | Turrets/Terminal  | 24,36,48,60       | 19"   | 8U     | 15.75 | 19.28 |
| 2CSFT24  | Turrets/Terminal  | 36,48,60          | 24"   | 8U     | 15.75 | 24.28 |
| 2CSFB19  | Bases             | 24,36,48,60       | 19"   | 12U    | 22.09 | 19.28 |
| 2CSFB24  | Bases             | 36,48,60          | 24"   | 12U    | 22.09 | 24.28 |