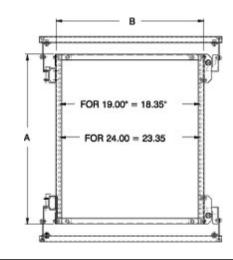

## Gallery

|          |                   |                   | Panel |        |       |       |
|----------|-------------------|-------------------|-------|--------|-------|-------|
| Part No. | Fits Console Unit | Fits Console Size | Width | Height | А     | В     |
| 2CSFT19  | Turrets/Terminal  | 24,36,48,60       | 19"   | 8U     | 15.75 | 19.28 |
| 2CSFT24  | Turrets/Terminal  | 36,48,60          | 24"   | 8U     | 15.75 | 24.28 |
| 2CSFB19  | Bases             | 24,36,48,60       | 19"   | 12U    | 22.09 | 19.28 |
| 2CSFB24  | Bases             | 36,48,60          | 24"   | 12U    | 22.09 | 24.28 |