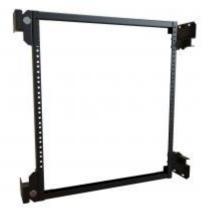

## Mounting Rack Rail Swing Frame S2CSWF Series

For use with the Series 2000 Enclosures

MANUFACTURED IN

- Variable depth feature allows front to rear adjustment.
- Installs with either left or right hinging.
- Mounts onto Rail Support Kits (not included).
- Clip nuts required for mounting to punched rails.
- Finished in textured black.
- TAA compliant for GSA Schedule purchases.
- RoHS Compliant.
- Manufactured in North America.

## Gallery

|          |                   |                   | Panel |        |       |       |
|----------|-------------------|-------------------|-------|--------|-------|-------|
| Part No. | Fits Console Unit | Fits Console Size | Width | Height | А     | В     |
| 2CSFT19  | Turrets/Terminal  | 24,36,48,60       | 19"   | 8U     | 15.75 | 19.28 |
| 2CSFT24  | Turrets/Terminal  | 36,48,60          | 24"   | 8U     | 15.75 | 24.28 |
| 2CSFB19  | Bases             | 24,36,48,60       | 19"   | 12U    | 22.09 | 19.28 |
| 2CSFB24  | Bases             | 36,48,60          | 24"   | 12U    | 22.09 | 24.28 |