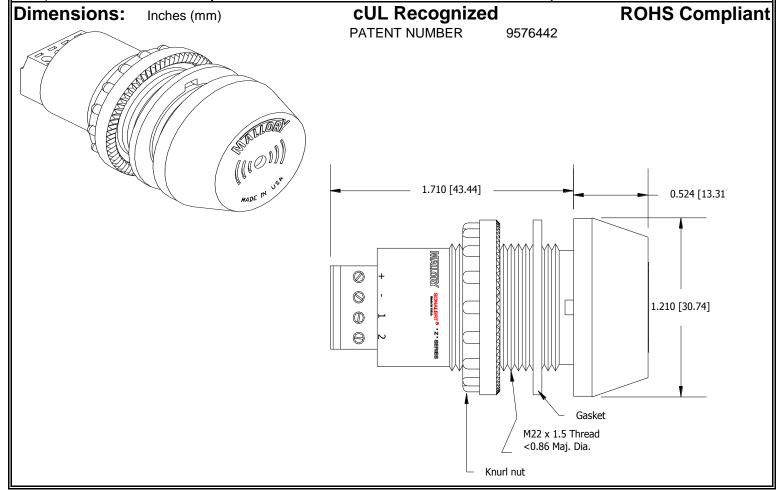

## MALLORY Mallory Sonalert Products,Inc. Part #: ZA016MDMT3 Sales Outline Drawing Revision: F

Specifications:

| Sound Level Category: | Medium                                                                        | Medium                                 | Medium                                    | Medium                                         |
|-----------------------|-------------------------------------------------------------------------------|----------------------------------------|-------------------------------------------|------------------------------------------------|
| Mode of Operation:    | Continuous                                                                    | Slow Pulse @ 1 PPS                     | Fast Pulse @ 10 PPS                       | Chime @ Once per 1<br>Second                   |
| Loudness @ 2 FT:      | 75 to 85 dB(A) Typ.                                                           | 75 to 85 dB(A) Typ.                    | 75 to 85 dB(A) Typ.                       | 75 to 85 dB(A) Typ.                            |
| Frequency:            | 3900 ± 500 Hz                                                                 | 3900 ± 500 Hz                          | 3900 ± 500 Hz                             | 3700 ± 500 Hz                                  |
| Connection:           | "+" to Positive, "-" to<br>Ground                                             | "+" to Positive, "-" and "1" to Ground | "+" to Positive, "-" and<br>"2" to Ground | "+" to Positive, "-", "1"<br>and "2" to Ground |
| Voltage Rating:       | 6 to 16 VDC                                                                   |                                        |                                           |                                                |
| Current Draw:         | 40mA MAX                                                                      |                                        |                                           |                                                |
| Housing Material:     | 6/6 Nylon, Color: Black                                                       |                                        |                                           |                                                |
| Storage Temperature:  | -40° to +80° C                                                                |                                        |                                           |                                                |
| Operating Temperature | -30° to +65° C                                                                |                                        |                                           |                                                |
| Panel Mounting:       | Recommended hole size is 22.5 mm. Thread front will fit standard 22.5mm hole. |                                        |                                           |                                                |
| Knurled Nut:          | Used to attach part to panel. The max recommended torque is 10 in-lbs.        |                                        |                                           |                                                |
| Weight (Typical):     | 28 g                                                                          |                                        |                                           |                                                |
| NEMA 3R,4X, & 12:     | Approved with use of included gasket.                                         |                                        |                                           |                                                |
| cUL Recognition       | cUL Recognized                                                                |                                        |                                           |                                                |
| Options:              | Please contact factory.                                                       |                                        |                                           |                                                |