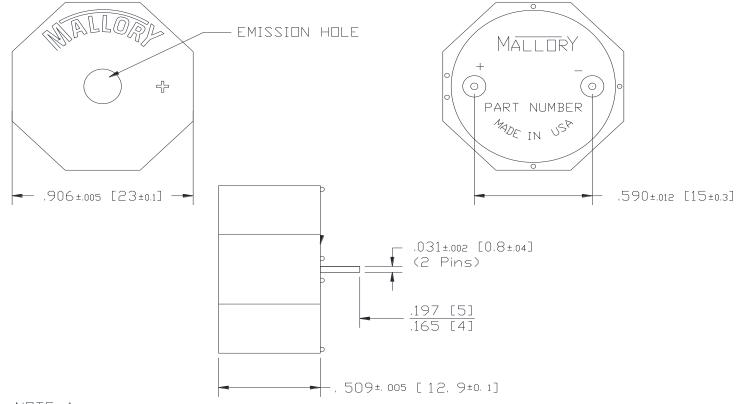

## MALLORY Mallory Sonalert Products,Inc. Part #: Revision: **Sales Outline Drawing**

MSE28MWH2

Specifications:

| Sound Level Category  | Medium                                           |
|-----------------------|--------------------------------------------------|
| Mode of Operation     | Whooping Sweep 2.1 - 5.8 kHz @ 1 Sweeps per Sec. |
| Voltage Rating        | 20 to 28 VDC                                     |
| Frequency             | 2100-5800 Hz Typical                             |
| Loudness @ 1 FT       | 75 to 85 dB(A) Typ.                              |
| Current Draw          | 50mA MAX                                         |
| Housing Material      | Valox (UL94V-0), Color: Black                    |
| Storage Temperature   | -40° to +80° C                                   |
| Operating Temperature | -40° to +65° C                                   |
| Weight (Typical)      | 4.0g                                             |
| Options               | Please contact factory.                          |

**Dimensions:** Inches (mm)

NOTE A: TERMINALS - .031" DIA. NICKEL/TIN COATED BRASS.

MOUNTING- INSERT INTO PRINTED CIRCUIT BOARD AND HAND OR MACHINE SOLDER. UNITS ARE SUITABLE FOR WAVE SOLDERING. RECOMMENDED MAXIMUM TEMPERATURE AND TIME DURATION FOR WAVE SOLDERING IS +270°C AND 3 SECONDS RESPECTIVELY.