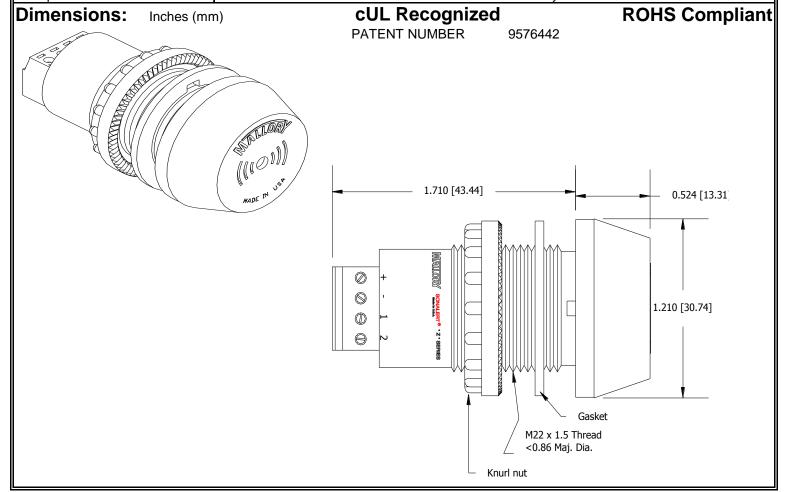

## MALLORY Mallory Sonalert Products, Inc. Part #: ZA016SDMT3 Sales Outline Drawing Revision: F

Specifications:

| Sound Level Category: | Soft                                                                          | Soft                                   | Soft                                      | Soft                                        |  |
|-----------------------|-------------------------------------------------------------------------------|----------------------------------------|-------------------------------------------|---------------------------------------------|--|
| Mode of Operation:    | Continuous                                                                    | Slow Pulse @ 1 PPS                     | Fast Pulse @ 10 PPS                       | Chime @ Once per 1<br>Second                |  |
| Loudness @ 2 FT:      | 65 to 75 dB(A) Typ.                                                           | 65 to 75 dB(A) Typ.                    | 65 to 75 dB(A) Typ.                       | 65 to 75 dB(A) Typ.                         |  |
| Frequency:            | 3900 ± 500 Hz                                                                 | 3900 ± 500 Hz                          | 3900 ± 500 Hz                             | 3700 ± 500 Hz                               |  |
| Connection:           | "+" to Positive, "-" to<br>Ground                                             | "+" to Positive, "-" and "1" to Ground | "+" to Positive, "-" and<br>"2" to Ground | "+" to Positive, "-", "1" and "2" to Ground |  |
| Voltage Rating:       | 6 to 16 VDC                                                                   |                                        |                                           |                                             |  |
| Current Draw:         | 40mA MAX                                                                      |                                        |                                           |                                             |  |
| Housing Material:     | 6/6 Nylon, Color: Black                                                       |                                        |                                           |                                             |  |
| Storage Temperature:  | -40° to +80° C                                                                |                                        |                                           |                                             |  |
| Operating Temperature | -30° to +65° C                                                                |                                        |                                           |                                             |  |
| Panel Mounting:       | Recommended hole size is 22.5 mm. Thread front will fit standard 22.5mm hole. |                                        |                                           |                                             |  |
| Knurled Nut:          | Used to attach part to panel. The max recommended torque is 10 in-lbs.        |                                        |                                           |                                             |  |
| Weight (Typical):     | 28 g                                                                          |                                        |                                           |                                             |  |
| NEMA 3R,4X, & 12:     | Approved with use of included gasket.                                         |                                        |                                           |                                             |  |
| cUL Recognition       | cUL Recognized                                                                |                                        |                                           |                                             |  |
| Options:              |                                                                               | Please contact factory.                |                                           |                                             |  |