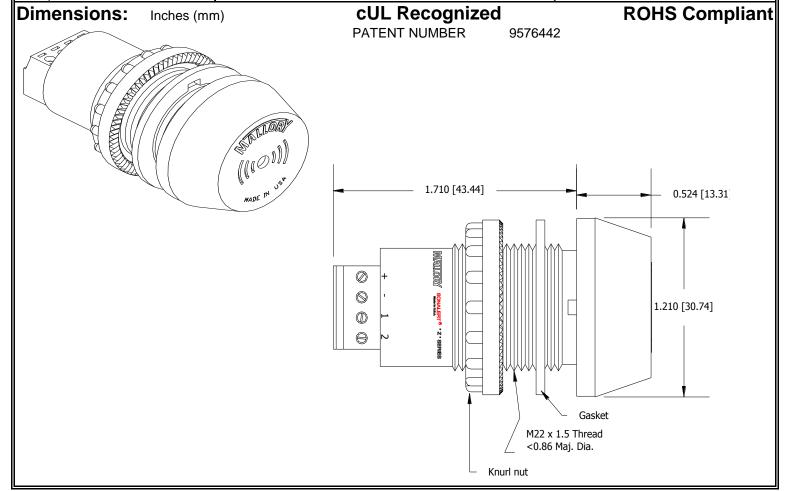

## MALLORY Mallory Sonalert Products, Inc. Part #: ZA028LDMT7 Sales Outline Drawing Revision: F

Specifications:

| Sound Level Category: | Loud                                                                          | Loud                                   | Loud                                      | Loud                                               |
|-----------------------|-------------------------------------------------------------------------------|----------------------------------------|-------------------------------------------|----------------------------------------------------|
| Mode of Operation:    | Continuous                                                                    | Slow Pulse @ 1 PPS                     | Fast Pulse @ 10 PPS                       | Siren Sweep 3.15 - 4<br>kHz @ 2 Sweeps per<br>Sec. |
| Loudness @ 2 FT:      | 85 to 95 dB(A) Typ.                                                           | 85 to 95 dB(A) Typ.                    | 85 to 95 dB(A) Typ.                       | 85 to 95 dB(A) Typ.                                |
| Frequency:            | 3900 ± 500 Hz                                                                 | 3900 ± 500 Hz                          | 3900 ± 500 Hz                             | 3.3 - 4kHz                                         |
| Connection:           | "+" to Positive, "-" to<br>Ground                                             | "+" to Positive, "-" and "1" to Ground | "+" to Positive, "-" and<br>"2" to Ground | "+" to Positive, "-", "1"<br>and "2" to Ground     |
| Voltage Rating:       | 16 to 28 VDC                                                                  |                                        |                                           |                                                    |
| Current Draw:         | 40mA MAX                                                                      |                                        |                                           |                                                    |
| Housing Material:     | 6/6 Nylon, Color: Black                                                       |                                        |                                           |                                                    |
| Storage Temperature:  | -40° to +80° C                                                                |                                        |                                           |                                                    |
| Operating Temperature | -30° to +65° C                                                                |                                        |                                           |                                                    |
| Panel Mounting:       | Recommended hole size is 22.5 mm. Thread front will fit standard 22.5mm hole. |                                        |                                           |                                                    |
| Knurled Nut:          | Used to attach part to panel. The max recommended torque is 10 in-lbs.        |                                        |                                           |                                                    |
| Weight (Typical):     | 28 g                                                                          |                                        |                                           |                                                    |
| NEMA 3R,4X, & 12:     | Approved with use of included gasket.                                         |                                        |                                           |                                                    |
| cUL Recognition       | cUL Recognized                                                                |                                        |                                           |                                                    |
| Options:              | Please contact factory.                                                       |                                        |                                           |                                                    |