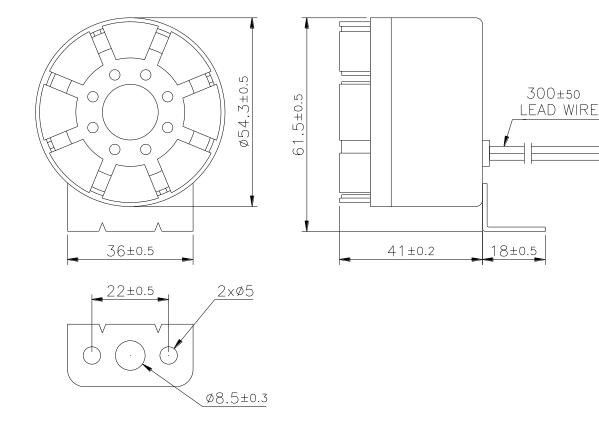

## MALLORY Mallory Sonalert Products Inc. Sales Outline Drawing Part # PS-551Q Revision B

May not be suitable for all medical and aerospace applications. Specifications: Contact Mallory Sonalert to discuss your application.

Options For other options contact factory

**RoHS Compliant** 

**Dimensions:** (units: mm)