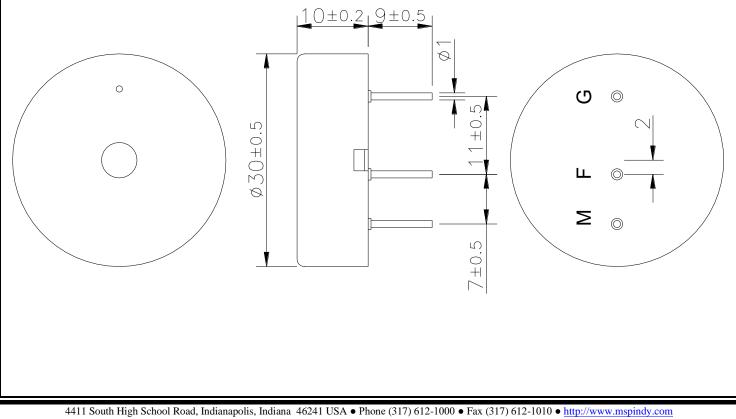

| Sales Outline DrawingRevision FMay not be suitable for all medical and aerospace applications.Specifications: Contact Mallory Sonalert to discuss your application. |                                                         |
|---------------------------------------------------------------------------------------------------------------------------------------------------------------------|---------------------------------------------------------|
|                                                                                                                                                                     |                                                         |
| Operating Voltage (Vp-p)                                                                                                                                            | 3 ~ 28                                                  |
| Rated Voltage (Vp-p)                                                                                                                                                | 12                                                      |
| Current Consumption Max. (mA)                                                                                                                                       | 8.0 at Rated Voltage                                    |
| Sound Pressure Level Min. (dB)                                                                                                                                      | 90 at 30cm at Rated Voltage                             |
|                                                                                                                                                                     | 87 at 30cm at 9Vdc                                      |
| Operating Temperature (°C)                                                                                                                                          | -20 ~ +70                                               |
| Storage Temperature (°C)                                                                                                                                            | -30 ~ +80                                               |
| Housing                                                                                                                                                             | ABS 757 UL94HB plastic resin                            |
|                                                                                                                                                                     | (Color: Black)                                          |
| Leading Pin                                                                                                                                                         | Tin Plated Brass M = Main (Ceramic);                    |
|                                                                                                                                                                     | F = Feedback; G = Ground (Metal)                        |
| Weight (Grams)                                                                                                                                                      | 5.6                                                     |
| Condition by wave soldering (°C)                                                                                                                                    |                                                         |
| Condition by hand soldering (°C)                                                                                                                                    | $350 \pm 20$ / within 5 sec                             |
| Options                                                                                                                                                             | For other options contact factory                       |
| Options O CIRCUITRY imensions: (units: mm)                                                                                                                          | For other options contact factory <b>ROHS Compliant</b> |
| imensions: (units: mm)                                                                                                                                              | <b>ROHS Complian</b>                                    |